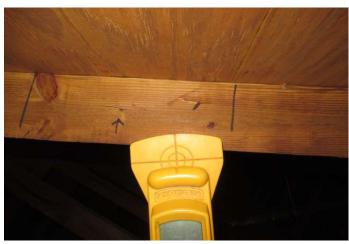

|    |      | or greater resistance than 8d common nails spaced a maximum of 6 inches in the field or has a mean uplift resistance of at least 182 psf.                                                                                                                                                                                                                                                 |
|----|------|-------------------------------------------------------------------------------------------------------------------------------------------------------------------------------------------------------------------------------------------------------------------------------------------------------------------------------------------------------------------------------------------|
|    |      | D. Reinforced Concrete Roof Deck.                                                                                                                                                                                                                                                                                                                                                         |
|    |      | E. Other:                                                                                                                                                                                                                                                                                                                                                                                 |
|    |      | F. Unknown or unidentified.                                                                                                                                                                                                                                                                                                                                                               |
|    |      | G. No attic access.                                                                                                                                                                                                                                                                                                                                                                       |
| 4. |      | <b>to Wall Attachment:</b> What is the <u>WEAKEST</u> roof to wall connection? (Do not include attachment of hip/valley jacks within teet of the inside or outside corner of the roof in determination of WEAKEST type)                                                                                                                                                                   |
|    | Ш    | A. Toe Nails                                                                                                                                                                                                                                                                                                                                                                              |
|    |      | ☐ Truss/rafter anchored to top plate of wall using nails driven at an angle through the truss/rafter and attached to the top plate of the wall, or                                                                                                                                                                                                                                        |
|    |      | ☐ Metal connectors that do not meet the minimal conditions or requirements of B, C, or D                                                                                                                                                                                                                                                                                                  |
|    | Miı  | nimal conditions to qualify for categories B, C, or D. All visible metal connectors are:                                                                                                                                                                                                                                                                                                  |
|    |      | ☐ Secured to truss/rafter with a minimum of three (3) nails, <b>and</b>                                                                                                                                                                                                                                                                                                                   |
|    |      | Attached to the wall top plate of the wall framing, or embedded in the bond beam, with less than a ½" gap from the blocking or truss/rafter <b>and</b> blocked no more than 1.5" of the truss/rafter, <b>and</b> free of visible severe corrosion.                                                                                                                                        |
|    |      | B. Clips                                                                                                                                                                                                                                                                                                                                                                                  |
|    |      | Metal connectors that do not wrap over the top of the truss/rafter, <b>or</b>                                                                                                                                                                                                                                                                                                             |
|    |      | Metal connectors with a minimum of 1 strap that wraps over the top of the truss/rafter and does not meet the nai position requirements of C or D, but is secured with a minimum of 3 nails.                                                                                                                                                                                               |
|    |      | C. Single Wraps  Metal connectors consisting of a single strap that wraps over the top of the truss/rafter and is secured with a minimum of 2 nails on the front side and a minimum of 1 nail on the opposing side.                                                                                                                                                                       |
|    |      | D. Double Wraps                                                                                                                                                                                                                                                                                                                                                                           |
|    |      | Metal Connectors consisting of 2 separate straps that are attached to the wall frame, or embedded in the bond beam, on either side of the truss/rafter where each strap wraps over the top of the truss/rafter and is secured with a minimum of 2 nails on the front side, and a minimum of 1 nail on the opposing side, <b>or</b>                                                        |
|    |      | Metal connectors consisting of a single strap that wraps over the top of the truss/rafter, is secured to the wall on both sides, and is secured to the top plate with a minimum of three nails on each side.                                                                                                                                                                              |
|    |      | E. Structural Anchor bolts structurally connected or reinforced concrete roof.                                                                                                                                                                                                                                                                                                            |
|    |      | F. Other:                                                                                                                                                                                                                                                                                                                                                                                 |
|    |      | G. Unknown or unidentified                                                                                                                                                                                                                                                                                                                                                                |
|    |      | H. No attic access                                                                                                                                                                                                                                                                                                                                                                        |
| 5. |      | of Geometry: What is the roof shape? (Do not consider roofs of porches or carports that are attached only to the fascia or wall of host structure over unenclosed space in the determination of roof perimeter or roof area for roof geometry classification).                                                                                                                            |
|    |      | A. Hip Roof Hip roof with no other roof shapes greater than 10% of the total roof system perimeter.  Total length of non-hip features: feet; Total roof system perimeter: feet                                                                                                                                                                                                            |
|    |      | B. Flat Roof  Roof on a building with 5 or more units where at least 90% of the main roof area has a roof slope of less than 2:12. Roof area with slope less than 2:12 sq ft; Total roof area sq ft                                                                                                                                                                                       |
|    |      | C. Other Roof  Any roof that does not qualify as either (A) or (B) above.                                                                                                                                                                                                                                                                                                                 |
| 6. | Sec  | <ul> <li>A. SWR (also called Sealed Roof Deck) Self-adhering polymer modified-bitumen roofing underlayment applied directly to the sheathing or foam adhesive SWR barrier (not foamed-on insulation) applied as a supplemental means to protect the dwelling from water intrusion in the event of roof covering loss.</li> <li>B. No SWR.</li> <li>C. Unknown or undetermined.</li> </ul> |
| In | spec | ctors Initials Property Address                                                                                                                                                                                                                                                                                                                                                           |
|    | -    | verification form is valid for up to five (5) years provided no material changes have been made to the structure or                                                                                                                                                                                                                                                                       |