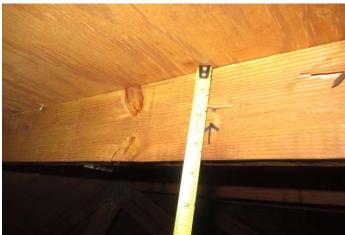

|    |      | or greater resistance than 8d common nails spaced a maximum of 6 inches in the field or has a mean uplift resistance of at least 182 psf.                                                                                                                                                                                                                                                 |
|----|------|-------------------------------------------------------------------------------------------------------------------------------------------------------------------------------------------------------------------------------------------------------------------------------------------------------------------------------------------------------------------------------------------|
|    |      | D. Reinforced Concrete Roof Deck.                                                                                                                                                                                                                                                                                                                                                         |
|    |      | E. Other:                                                                                                                                                                                                                                                                                                                                                                                 |
|    |      | F. Unknown or unidentified.                                                                                                                                                                                                                                                                                                                                                               |
|    |      | G. No attic access.                                                                                                                                                                                                                                                                                                                                                                       |
| 4. |      | <b>to Wall Attachment:</b> What is the <u>WEAKEST</u> roof to wall connection? (Do not include attachment of hip/valley jacks within teet of the inside or outside corner of the roof in determination of WEAKEST type)                                                                                                                                                                   |
|    | Ш    | A. Toe Nails                                                                                                                                                                                                                                                                                                                                                                              |
|    |      | ☐ Truss/rafter anchored to top plate of wall using nails driven at an angle through the truss/rafter and attached to the top plate of the wall, or                                                                                                                                                                                                                                        |
|    |      | ☐ Metal connectors that do not meet the minimal conditions or requirements of B, C, or D                                                                                                                                                                                                                                                                                                  |
|    | Miı  | nimal conditions to qualify for categories B, C, or D. All visible metal connectors are:                                                                                                                                                                                                                                                                                                  |
|    |      | ☐ Secured to truss/rafter with a minimum of three (3) nails, <b>and</b>                                                                                                                                                                                                                                                                                                                   |
|    |      | Attached to the wall top plate of the wall framing, or embedded in the bond beam, with less than a ½" gap from the blocking or truss/rafter <b>and</b> blocked no more than 1.5" of the truss/rafter, <b>and</b> free of visible severe corrosion.                                                                                                                                        |
|    |      | B. Clips                                                                                                                                                                                                                                                                                                                                                                                  |
|    |      | Metal connectors that do not wrap over the top of the truss/rafter, <b>or</b>                                                                                                                                                                                                                                                                                                             |
|    |      | Metal connectors with a minimum of 1 strap that wraps over the top of the truss/rafter and does not meet the nai position requirements of C or D, but is secured with a minimum of 3 nails.                                                                                                                                                                                               |
|    |      | C. Single Wraps  Metal connectors consisting of a single strap that wraps over the top of the truss/rafter and is secured with a minimum of 2 nails on the front side and a minimum of 1 nail on the opposing side.                                                                                                                                                                       |
|    |      | D. Double Wraps                                                                                                                                                                                                                                                                                                                                                                           |
|    |      | Metal Connectors consisting of 2 separate straps that are attached to the wall frame, or embedded in the bond beam, on either side of the truss/rafter where each strap wraps over the top of the truss/rafter and is secured with a minimum of 2 nails on the front side, and a minimum of 1 nail on the opposing side, <b>or</b>                                                        |
|    |      | Metal connectors consisting of a single strap that wraps over the top of the truss/rafter, is secured to the wall on both sides, and is secured to the top plate with a minimum of three nails on each side.                                                                                                                                                                              |
|    |      | E. Structural Anchor bolts structurally connected or reinforced concrete roof.                                                                                                                                                                                                                                                                                                            |
|    |      | F. Other:                                                                                                                                                                                                                                                                                                                                                                                 |
|    |      | G. Unknown or unidentified                                                                                                                                                                                                                                                                                                                                                                |
|    |      | H. No attic access                                                                                                                                                                                                                                                                                                                                                                        |
| 5. |      | of Geometry: What is the roof shape? (Do not consider roofs of porches or carports that are attached only to the fascia or wall of host structure over unenclosed space in the determination of roof perimeter or roof area for roof geometry classification).                                                                                                                            |
|    |      | A. Hip Roof Hip roof with no other roof shapes greater than 10% of the total roof system perimeter.  Total length of non-hip features: feet; Total roof system perimeter: feet                                                                                                                                                                                                            |
|    |      | B. Flat Roof  Roof on a building with 5 or more units where at least 90% of the main roof area has a roof slope of less than 2:12. Roof area with slope less than 2:12 sq ft; Total roof area sq ft                                                                                                                                                                                       |
|    |      | C. Other Roof  Any roof that does not qualify as either (A) or (B) above.                                                                                                                                                                                                                                                                                                                 |
| 6. | Sec  | <ul> <li>A. SWR (also called Sealed Roof Deck) Self-adhering polymer modified-bitumen roofing underlayment applied directly to the sheathing or foam adhesive SWR barrier (not foamed-on insulation) applied as a supplemental means to protect the dwelling from water intrusion in the event of roof covering loss.</li> <li>B. No SWR.</li> <li>C. Unknown or undetermined.</li> </ul> |
| In | spec | ctors Initials Property Address                                                                                                                                                                                                                                                                                                                                                           |
|    | -    | verification form is valid for up to five (5) years provided no material changes have been made to the structure or                                                                                                                                                                                                                                                                       |