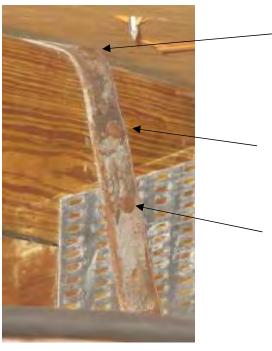

|    |      | or greater resistance than 8d common nails spaced a maximum of 6 inches in the field or has a mean uplift resistance of at least 182 psf.                                                                                                                                                                                                                                                 |
|----|------|-------------------------------------------------------------------------------------------------------------------------------------------------------------------------------------------------------------------------------------------------------------------------------------------------------------------------------------------------------------------------------------------|
|    |      | D. Reinforced Concrete Roof Deck.                                                                                                                                                                                                                                                                                                                                                         |
|    |      | E. Other:                                                                                                                                                                                                                                                                                                                                                                                 |
|    |      | F. Unknown or unidentified.                                                                                                                                                                                                                                                                                                                                                               |
|    |      | G. No attic access.                                                                                                                                                                                                                                                                                                                                                                       |
| 4. |      | <b>to Wall Attachment:</b> What is the <u>WEAKEST</u> roof to wall connection? (Do not include attachment of hip/valley jacks within teet of the inside or outside corner of the roof in determination of WEAKEST type)                                                                                                                                                                   |
|    | Ш    | A. Toe Nails                                                                                                                                                                                                                                                                                                                                                                              |
|    |      | ☐ Truss/rafter anchored to top plate of wall using nails driven at an angle through the truss/rafter and attached to the top plate of the wall, or                                                                                                                                                                                                                                        |
|    |      | ☐ Metal connectors that do not meet the minimal conditions or requirements of B, C, or D                                                                                                                                                                                                                                                                                                  |
|    | Miı  | nimal conditions to qualify for categories B, C, or D. All visible metal connectors are:                                                                                                                                                                                                                                                                                                  |
|    |      | ☐ Secured to truss/rafter with a minimum of three (3) nails, <b>and</b>                                                                                                                                                                                                                                                                                                                   |
|    |      | Attached to the wall top plate of the wall framing, or embedded in the bond beam, with less than a ½" gap from the blocking or truss/rafter <b>and</b> blocked no more than 1.5" of the truss/rafter, <b>and</b> free of visible severe corrosion.                                                                                                                                        |
|    |      | B. Clips                                                                                                                                                                                                                                                                                                                                                                                  |
|    |      | Metal connectors that do not wrap over the top of the truss/rafter, <b>or</b>                                                                                                                                                                                                                                                                                                             |
|    |      | Metal connectors with a minimum of 1 strap that wraps over the top of the truss/rafter and does not meet the nai position requirements of C or D, but is secured with a minimum of 3 nails.                                                                                                                                                                                               |
|    |      | C. Single Wraps  Metal connectors consisting of a single strap that wraps over the top of the truss/rafter and is secured with a minimum of 2 nails on the front side and a minimum of 1 nail on the opposing side.                                                                                                                                                                       |
|    |      | D. Double Wraps                                                                                                                                                                                                                                                                                                                                                                           |
|    |      | Metal Connectors consisting of 2 separate straps that are attached to the wall frame, or embedded in the bond beam, on either side of the truss/rafter where each strap wraps over the top of the truss/rafter and is secured with a minimum of 2 nails on the front side, and a minimum of 1 nail on the opposing side, <b>or</b>                                                        |
|    |      | Metal connectors consisting of a single strap that wraps over the top of the truss/rafter, is secured to the wall on both sides, and is secured to the top plate with a minimum of three nails on each side.                                                                                                                                                                              |
|    |      | E. Structural Anchor bolts structurally connected or reinforced concrete roof.                                                                                                                                                                                                                                                                                                            |
|    |      | F. Other:                                                                                                                                                                                                                                                                                                                                                                                 |
|    |      | G. Unknown or unidentified                                                                                                                                                                                                                                                                                                                                                                |
|    |      | H. No attic access                                                                                                                                                                                                                                                                                                                                                                        |
| 5. |      | of Geometry: What is the roof shape? (Do not consider roofs of porches or carports that are attached only to the fascia or wall of host structure over unenclosed space in the determination of roof perimeter or roof area for roof geometry classification).                                                                                                                            |
|    |      | A. Hip Roof Hip roof with no other roof shapes greater than 10% of the total roof system perimeter.  Total length of non-hip features: feet; Total roof system perimeter: feet                                                                                                                                                                                                            |
|    |      | B. Flat Roof  Roof on a building with 5 or more units where at least 90% of the main roof area has a roof slope of less than 2:12. Roof area with slope less than 2:12 sq ft; Total roof area sq ft                                                                                                                                                                                       |
|    |      | C. Other Roof  Any roof that does not qualify as either (A) or (B) above.                                                                                                                                                                                                                                                                                                                 |
| 6. | Sec  | <ul> <li>A. SWR (also called Sealed Roof Deck) Self-adhering polymer modified-bitumen roofing underlayment applied directly to the sheathing or foam adhesive SWR barrier (not foamed-on insulation) applied as a supplemental means to protect the dwelling from water intrusion in the event of roof covering loss.</li> <li>B. No SWR.</li> <li>C. Unknown or undetermined.</li> </ul> |
| In | spec | ctors Initials Property Address                                                                                                                                                                                                                                                                                                                                                           |
|    | -    | verification form is valid for up to five (5) years provided no material changes have been made to the structure or                                                                                                                                                                                                                                                                       |