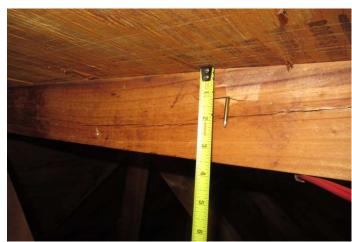

| Maintain a copy of the                                                                                                                          | is form and any do                                                                                                                                                                                                                                                                                                                                                                                                                                                                                          | ocumentation provid                          | ied with the insuranc                           | e policy                                     |  |  |  |  |  |
|-------------------------------------------------------------------------------------------------------------------------------------------------|-------------------------------------------------------------------------------------------------------------------------------------------------------------------------------------------------------------------------------------------------------------------------------------------------------------------------------------------------------------------------------------------------------------------------------------------------------------------------------------------------------------|----------------------------------------------|-------------------------------------------------|----------------------------------------------|--|--|--|--|--|
| Inspection Date:                                                                                                                                |                                                                                                                                                                                                                                                                                                                                                                                                                                                                                                             |                                              |                                                 |                                              |  |  |  |  |  |
| Owner Information                                                                                                                               |                                                                                                                                                                                                                                                                                                                                                                                                                                                                                                             |                                              | C                                               |                                              |  |  |  |  |  |
| Owner Name:                                                                                                                                     |                                                                                                                                                                                                                                                                                                                                                                                                                                                                                                             |                                              | Contact Person:                                 |                                              |  |  |  |  |  |
| Address:                                                                                                                                        | m.                                                                                                                                                                                                                                                                                                                                                                                                                                                                                                          |                                              | Home Phone:                                     |                                              |  |  |  |  |  |
| City:                                                                                                                                           | Zip:                                                                                                                                                                                                                                                                                                                                                                                                                                                                                                        |                                              | Work Phone:                                     |                                              |  |  |  |  |  |
| County:                                                                                                                                         |                                                                                                                                                                                                                                                                                                                                                                                                                                                                                                             |                                              | Cell Phone:                                     |                                              |  |  |  |  |  |
| Insurance Company:                                                                                                                              | T #                                                                                                                                                                                                                                                                                                                                                                                                                                                                                                         |                                              | Policy #:                                       |                                              |  |  |  |  |  |
| Year of Home:                                                                                                                                   | # of Stories:                                                                                                                                                                                                                                                                                                                                                                                                                                                                                               |                                              | Email:                                          |                                              |  |  |  |  |  |
| NOTE: Any documentation used in valid accompany this form. At least one photosthough 7. The insurer may ask additional                          | graph must accompa                                                                                                                                                                                                                                                                                                                                                                                                                                                                                          | ny this form to validat                      | e each attribute marked                         | l in questions 3                             |  |  |  |  |  |
| 1. <u>Building Code</u> : Was the structure built the HVHZ (Miami-Dade or Broward co                                                            | unties), South Florida                                                                                                                                                                                                                                                                                                                                                                                                                                                                                      | Building Code (SFBC-9                        | 94)?                                            |                                              |  |  |  |  |  |
| ☐ A. Built in compliance with the FBC a date after 3/1/2002: Building Perm                                                                      | nit Application Date (M                                                                                                                                                                                                                                                                                                                                                                                                                                                                                     | M/DD/YYYY)///                                |                                                 |                                              |  |  |  |  |  |
| ☐ B. For the HVHZ Only: Built in comprovide a permit application with a comprovide a permit application with a comprovide a permit application. | npliance with the SFB<br>date after 9/1/1994: Bu                                                                                                                                                                                                                                                                                                                                                                                                                                                            | C-94: Year Built<br>iilding Permit Applicati | For homes built in 19 on Date (MM/DD/YYYY)/_    | 94, 1995, and 1996<br>/                      |  |  |  |  |  |
| $\square$ C. Unknown or does not meet the re                                                                                                    | quirements of Answer                                                                                                                                                                                                                                                                                                                                                                                                                                                                                        | "A" or "B"                                   |                                                 |                                              |  |  |  |  |  |
| <ol> <li>Roof Covering: Select all roof covering<br/>OR Year of Original Installation/Replace<br/>covering identified.</li> </ol>               |                                                                                                                                                                                                                                                                                                                                                                                                                                                                                                             |                                              |                                                 |                                              |  |  |  |  |  |
|                                                                                                                                                 | Application<br>Date                                                                                                                                                                                                                                                                                                                                                                                                                                                                                         | FBC or MDC<br>Product Approval #             | Year of Original Installation or<br>Replacement | No Information<br>Provided for<br>Compliance |  |  |  |  |  |
| 1. Asphalt/Fiberglass Shingle                                                                                                                   |                                                                                                                                                                                                                                                                                                                                                                                                                                                                                                             |                                              |                                                 |                                              |  |  |  |  |  |
|                                                                                                                                                 |                                                                                                                                                                                                                                                                                                                                                                                                                                                                                                             |                                              |                                                 |                                              |  |  |  |  |  |
|                                                                                                                                                 |                                                                                                                                                                                                                                                                                                                                                                                                                                                                                                             |                                              | <del></del>                                     |                                              |  |  |  |  |  |
|                                                                                                                                                 |                                                                                                                                                                                                                                                                                                                                                                                                                                                                                                             |                                              | <del></del>                                     |                                              |  |  |  |  |  |
|                                                                                                                                                 |                                                                                                                                                                                                                                                                                                                                                                                                                                                                                                             |                                              | - <del></del>                                   |                                              |  |  |  |  |  |
|                                                                                                                                                 |                                                                                                                                                                                                                                                                                                                                                                                                                                                                                                             |                                              |                                                 |                                              |  |  |  |  |  |
| ☐ A. All roof coverings listed above minstallation OR have a roofing perm                                                                       | eet the FBC with a FE                                                                                                                                                                                                                                                                                                                                                                                                                                                                                       |                                              |                                                 | ent at time of                               |  |  |  |  |  |
| ☐ B. All roof coverings have a Miamiroofing permit application after 9/1/                                                                       |                                                                                                                                                                                                                                                                                                                                                                                                                                                                                                             |                                              |                                                 |                                              |  |  |  |  |  |
| ☐ C. One or more roof coverings do no                                                                                                           | ot meet the requiremen                                                                                                                                                                                                                                                                                                                                                                                                                                                                                      | nts of Answer "A" or "B                      | <b>.</b> ".                                     |                                              |  |  |  |  |  |
| $\Box$ D. No roof coverings meet the requi                                                                                                      | rements of Answer "A                                                                                                                                                                                                                                                                                                                                                                                                                                                                                        | " or "B".                                    |                                                 |                                              |  |  |  |  |  |
| 3. <b>Roof Deck Attachment</b> : What is the we                                                                                                 | eakest form of roof dec                                                                                                                                                                                                                                                                                                                                                                                                                                                                                     | ck attachment?                               |                                                 |                                              |  |  |  |  |  |
| ☐ A. Plywood/Oriented strand board (by staples or 6d nails spaced at 6" shinglesOR- Any system of screw mean uplift less than that required for | A. Plywood/Oriented strand board (OSB) roof sheathing attached to the roof truss/rafter (spaced a maximum of 24" inches o.c.) by staples or 6d nails spaced at 6" along the edge and 12" in the fieldOR- Batten decking supporting wood shakes or wood shinglesOR- Any system of screws, nails, adhesives, other deck fastening system or truss/rafter spacing that has an equivalent mean uplift less than that required for Options B or C below.                                                         |                                              |                                                 |                                              |  |  |  |  |  |
| 24"inches o.c.) by 8d common nails<br>other deck fastening system or truss<br>a maximum of 12 inches in the field                               | B. Plywood/OSB roof sheathing with a minimum thickness of 7/16"inch attached to the roof truss/rafter (spaced a maximum of 24"inches o.c.) by 8d common nails spaced a maximum of 12" inches in the fieldOR- Any system of screws, nails, adhesives, other deck fastening system or truss/rafter spacing that is shown to have an equivalent or greater resistance than 8d nails spaced a maximum of 12 inches in the field or has a mean uplift resistance of at least 103 psf.                            |                                              |                                                 |                                              |  |  |  |  |  |
| 24"inches o.c.) by 8d common nails decking with a minimum of 2 nails                                                                            | C. Plywood/OSB roof sheathing with a minimum thickness of 7/16"inch attached to the roof truss/rafter (spaced a maximum of 24"inches o.c.) by 8d common nails spaced a maximum of 6" inches in the fieldOR- Dimensional lumber/Tongue & Groove decking with a minimum of 2 nails per board (or 1 nail per board if each board is equal to or less than 6 inches in width)OR-Any system of screws, nails, adhesives, other deck fastening system or truss/rafter spacing that is shown to have an equivalent |                                              |                                                 |                                              |  |  |  |  |  |
| Inspectors Initials _M_ Property Address                                                                                                        |                                                                                                                                                                                                                                                                                                                                                                                                                                                                                                             |                                              | -                                               |                                              |  |  |  |  |  |
|                                                                                                                                                 |                                                                                                                                                                                                                                                                                                                                                                                                                                                                                                             |                                              |                                                 |                                              |  |  |  |  |  |

|    |      | or greater resistance than 8d common nails spaced a maximum of 6 inches in the field or has a mean uplift resistance of at least 182 psf.                                                                                                                                                                                                                                                 |
|----|------|-------------------------------------------------------------------------------------------------------------------------------------------------------------------------------------------------------------------------------------------------------------------------------------------------------------------------------------------------------------------------------------------|
|    |      | D. Reinforced Concrete Roof Deck.                                                                                                                                                                                                                                                                                                                                                         |
|    |      | E. Other:                                                                                                                                                                                                                                                                                                                                                                                 |
|    |      | F. Unknown or unidentified.                                                                                                                                                                                                                                                                                                                                                               |
|    |      | G. No attic access.                                                                                                                                                                                                                                                                                                                                                                       |
| 4. |      | <b>to Wall Attachment:</b> What is the <u>WEAKEST</u> roof to wall connection? (Do not include attachment of hip/valley jacks within teet of the inside or outside corner of the roof in determination of WEAKEST type)                                                                                                                                                                   |
|    | Ш    | A. Toe Nails                                                                                                                                                                                                                                                                                                                                                                              |
|    |      | ☐ Truss/rafter anchored to top plate of wall using nails driven at an angle through the truss/rafter and attached to the top plate of the wall, or                                                                                                                                                                                                                                        |
|    |      | ☐ Metal connectors that do not meet the minimal conditions or requirements of B, C, or D                                                                                                                                                                                                                                                                                                  |
|    | Miı  | nimal conditions to qualify for categories B, C, or D. All visible metal connectors are:                                                                                                                                                                                                                                                                                                  |
|    |      | ☐ Secured to truss/rafter with a minimum of three (3) nails, <b>and</b>                                                                                                                                                                                                                                                                                                                   |
|    |      | Attached to the wall top plate of the wall framing, or embedded in the bond beam, with less than a ½" gap from the blocking or truss/rafter <b>and</b> blocked no more than 1.5" of the truss/rafter, <b>and</b> free of visible severe corrosion.                                                                                                                                        |
|    |      | B. Clips                                                                                                                                                                                                                                                                                                                                                                                  |
|    |      | Metal connectors that do not wrap over the top of the truss/rafter, <b>or</b>                                                                                                                                                                                                                                                                                                             |
|    |      | Metal connectors with a minimum of 1 strap that wraps over the top of the truss/rafter and does not meet the nai position requirements of C or D, but is secured with a minimum of 3 nails.                                                                                                                                                                                               |
|    |      | C. Single Wraps  Metal connectors consisting of a single strap that wraps over the top of the truss/rafter and is secured with a minimum of 2 nails on the front side and a minimum of 1 nail on the opposing side.                                                                                                                                                                       |
|    |      | D. Double Wraps                                                                                                                                                                                                                                                                                                                                                                           |
|    |      | Metal Connectors consisting of 2 separate straps that are attached to the wall frame, or embedded in the bond beam, on either side of the truss/rafter where each strap wraps over the top of the truss/rafter and is secured with a minimum of 2 nails on the front side, and a minimum of 1 nail on the opposing side, <b>or</b>                                                        |
|    |      | Metal connectors consisting of a single strap that wraps over the top of the truss/rafter, is secured to the wall on both sides, and is secured to the top plate with a minimum of three nails on each side.                                                                                                                                                                              |
|    |      | E. Structural Anchor bolts structurally connected or reinforced concrete roof.                                                                                                                                                                                                                                                                                                            |
|    |      | F. Other:                                                                                                                                                                                                                                                                                                                                                                                 |
|    |      | G. Unknown or unidentified                                                                                                                                                                                                                                                                                                                                                                |
|    |      | H. No attic access                                                                                                                                                                                                                                                                                                                                                                        |
| 5. |      | of Geometry: What is the roof shape? (Do not consider roofs of porches or carports that are attached only to the fascia or wall of host structure over unenclosed space in the determination of roof perimeter or roof area for roof geometry classification).                                                                                                                            |
|    |      | A. Hip Roof Hip roof with no other roof shapes greater than 10% of the total roof system perimeter.  Total length of non-hip features: feet; Total roof system perimeter: feet                                                                                                                                                                                                            |
|    |      | B. Flat Roof  Roof on a building with 5 or more units where at least 90% of the main roof area has a roof slope of less than 2:12. Roof area with slope less than 2:12 sq ft; Total roof area sq ft                                                                                                                                                                                       |
|    |      | C. Other Roof  Any roof that does not qualify as either (A) or (B) above.                                                                                                                                                                                                                                                                                                                 |
| 6. | Sec  | <ul> <li>A. SWR (also called Sealed Roof Deck) Self-adhering polymer modified-bitumen roofing underlayment applied directly to the sheathing or foam adhesive SWR barrier (not foamed-on insulation) applied as a supplemental means to protect the dwelling from water intrusion in the event of roof covering loss.</li> <li>B. No SWR.</li> <li>C. Unknown or undetermined.</li> </ul> |
| In | spec | ctors Initials Property Address                                                                                                                                                                                                                                                                                                                                                           |
|    | -    | verification form is valid for up to five (5) years provided no material changes have been made to the structure or                                                                                                                                                                                                                                                                       |