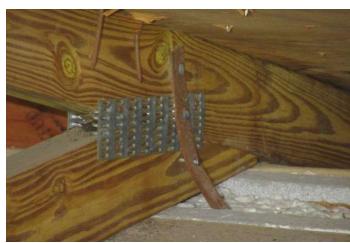

|    |      | or greater resistance than 8d common nails spaced a maximum of 6 inches in the field or has a mean uplift resistance of at least 182 psf.                                                                                                                                                                                                                                                 |
|----|------|-------------------------------------------------------------------------------------------------------------------------------------------------------------------------------------------------------------------------------------------------------------------------------------------------------------------------------------------------------------------------------------------|
|    |      | D. Reinforced Concrete Roof Deck.                                                                                                                                                                                                                                                                                                                                                         |
|    |      | E. Other:                                                                                                                                                                                                                                                                                                                                                                                 |
|    |      | F. Unknown or unidentified.                                                                                                                                                                                                                                                                                                                                                               |
|    |      | G. No attic access.                                                                                                                                                                                                                                                                                                                                                                       |
| 4. |      | <b>to Wall Attachment:</b> What is the <u>WEAKEST</u> roof to wall connection? (Do not include attachment of hip/valley jacks within teet of the inside or outside corner of the roof in determination of WEAKEST type)                                                                                                                                                                   |
|    | Ш    | A. Toe Nails                                                                                                                                                                                                                                                                                                                                                                              |
|    |      | ☐ Truss/rafter anchored to top plate of wall using nails driven at an angle through the truss/rafter and attached to the top plate of the wall, or                                                                                                                                                                                                                                        |
|    |      | ☐ Metal connectors that do not meet the minimal conditions or requirements of B, C, or D                                                                                                                                                                                                                                                                                                  |
|    | Miı  | nimal conditions to qualify for categories B, C, or D. All visible metal connectors are:                                                                                                                                                                                                                                                                                                  |
|    |      | ☐ Secured to truss/rafter with a minimum of three (3) nails, <b>and</b>                                                                                                                                                                                                                                                                                                                   |
|    |      | Attached to the wall top plate of the wall framing, or embedded in the bond beam, with less than a ½" gap from the blocking or truss/rafter <b>and</b> blocked no more than 1.5" of the truss/rafter, <b>and</b> free of visible severe corrosion.                                                                                                                                        |
|    |      | B. Clips                                                                                                                                                                                                                                                                                                                                                                                  |
|    |      | Metal connectors that do not wrap over the top of the truss/rafter, <b>or</b>                                                                                                                                                                                                                                                                                                             |
|    |      | Metal connectors with a minimum of 1 strap that wraps over the top of the truss/rafter and does not meet the nai position requirements of C or D, but is secured with a minimum of 3 nails.                                                                                                                                                                                               |
|    |      | C. Single Wraps  Metal connectors consisting of a single strap that wraps over the top of the truss/rafter and is secured with a minimum of 2 nails on the front side and a minimum of 1 nail on the opposing side.                                                                                                                                                                       |
|    |      | D. Double Wraps                                                                                                                                                                                                                                                                                                                                                                           |
|    |      | Metal Connectors consisting of 2 separate straps that are attached to the wall frame, or embedded in the bond beam, on either side of the truss/rafter where each strap wraps over the top of the truss/rafter and is secured with a minimum of 2 nails on the front side, and a minimum of 1 nail on the opposing side, <b>or</b>                                                        |
|    |      | Metal connectors consisting of a single strap that wraps over the top of the truss/rafter, is secured to the wall on both sides, and is secured to the top plate with a minimum of three nails on each side.                                                                                                                                                                              |
|    |      | E. Structural Anchor bolts structurally connected or reinforced concrete roof.                                                                                                                                                                                                                                                                                                            |
|    |      | F. Other:                                                                                                                                                                                                                                                                                                                                                                                 |
|    |      | G. Unknown or unidentified                                                                                                                                                                                                                                                                                                                                                                |
|    |      | H. No attic access                                                                                                                                                                                                                                                                                                                                                                        |
| 5. |      | of Geometry: What is the roof shape? (Do not consider roofs of porches or carports that are attached only to the fascia or wall of host structure over unenclosed space in the determination of roof perimeter or roof area for roof geometry classification).                                                                                                                            |
|    |      | A. Hip Roof Hip roof with no other roof shapes greater than 10% of the total roof system perimeter.  Total length of non-hip features: feet; Total roof system perimeter: feet                                                                                                                                                                                                            |
|    |      | B. Flat Roof  Roof on a building with 5 or more units where at least 90% of the main roof area has a roof slope of less than 2:12. Roof area with slope less than 2:12 sq ft; Total roof area sq ft                                                                                                                                                                                       |
|    |      | C. Other Roof  Any roof that does not qualify as either (A) or (B) above.                                                                                                                                                                                                                                                                                                                 |
| 6. | Sec  | <ul> <li>A. SWR (also called Sealed Roof Deck) Self-adhering polymer modified-bitumen roofing underlayment applied directly to the sheathing or foam adhesive SWR barrier (not foamed-on insulation) applied as a supplemental means to protect the dwelling from water intrusion in the event of roof covering loss.</li> <li>B. No SWR.</li> <li>C. Unknown or undetermined.</li> </ul> |
| In | spec | ctors Initials Property Address                                                                                                                                                                                                                                                                                                                                                           |
|    | -    | verification form is valid for up to five (5) years provided no material changes have been made to the structure or                                                                                                                                                                                                                                                                       |