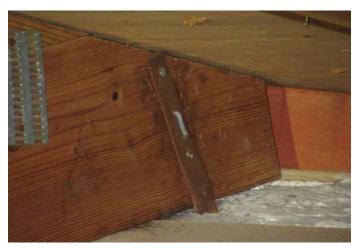

|    |      | or greater resistance than 8d common nails spaced a maximum of 6 inches in the field or has a mean uplift resistance of at least 182 psf.                                                                                                                                                                                                                                                 |
|----|------|-------------------------------------------------------------------------------------------------------------------------------------------------------------------------------------------------------------------------------------------------------------------------------------------------------------------------------------------------------------------------------------------|
|    |      | D. Reinforced Concrete Roof Deck.                                                                                                                                                                                                                                                                                                                                                         |
|    |      | E. Other:                                                                                                                                                                                                                                                                                                                                                                                 |
|    |      | F. Unknown or unidentified.                                                                                                                                                                                                                                                                                                                                                               |
|    |      | G. No attic access.                                                                                                                                                                                                                                                                                                                                                                       |
| 4. |      | <b>to Wall Attachment:</b> What is the <u>WEAKEST</u> roof to wall connection? (Do not include attachment of hip/valley jacks within teet of the inside or outside corner of the roof in determination of WEAKEST type)                                                                                                                                                                   |
|    | Ш    | A. Toe Nails                                                                                                                                                                                                                                                                                                                                                                              |
|    |      | ☐ Truss/rafter anchored to top plate of wall using nails driven at an angle through the truss/rafter and attached to the top plate of the wall, or                                                                                                                                                                                                                                        |
|    |      | ☐ Metal connectors that do not meet the minimal conditions or requirements of B, C, or D                                                                                                                                                                                                                                                                                                  |
|    | Miı  | nimal conditions to qualify for categories B, C, or D. All visible metal connectors are:                                                                                                                                                                                                                                                                                                  |
|    |      | ☐ Secured to truss/rafter with a minimum of three (3) nails, <b>and</b>                                                                                                                                                                                                                                                                                                                   |
|    |      | Attached to the wall top plate of the wall framing, or embedded in the bond beam, with less than a ½" gap from the blocking or truss/rafter <b>and</b> blocked no more than 1.5" of the truss/rafter, <b>and</b> free of visible severe corrosion.                                                                                                                                        |
|    |      | B. Clips                                                                                                                                                                                                                                                                                                                                                                                  |
|    |      | Metal connectors that do not wrap over the top of the truss/rafter, <b>or</b>                                                                                                                                                                                                                                                                                                             |
|    |      | Metal connectors with a minimum of 1 strap that wraps over the top of the truss/rafter and does not meet the nai position requirements of C or D, but is secured with a minimum of 3 nails.                                                                                                                                                                                               |
|    |      | C. Single Wraps  Metal connectors consisting of a single strap that wraps over the top of the truss/rafter and is secured with a minimum of 2 nails on the front side and a minimum of 1 nail on the opposing side.                                                                                                                                                                       |
|    |      | D. Double Wraps                                                                                                                                                                                                                                                                                                                                                                           |
|    |      | Metal Connectors consisting of 2 separate straps that are attached to the wall frame, or embedded in the bond beam, on either side of the truss/rafter where each strap wraps over the top of the truss/rafter and is secured with a minimum of 2 nails on the front side, and a minimum of 1 nail on the opposing side, <b>or</b>                                                        |
|    |      | Metal connectors consisting of a single strap that wraps over the top of the truss/rafter, is secured to the wall on both sides, and is secured to the top plate with a minimum of three nails on each side.                                                                                                                                                                              |
|    |      | E. Structural Anchor bolts structurally connected or reinforced concrete roof.                                                                                                                                                                                                                                                                                                            |
|    |      | F. Other:                                                                                                                                                                                                                                                                                                                                                                                 |
|    |      | G. Unknown or unidentified                                                                                                                                                                                                                                                                                                                                                                |
|    |      | H. No attic access                                                                                                                                                                                                                                                                                                                                                                        |
| 5. |      | of Geometry: What is the roof shape? (Do not consider roofs of porches or carports that are attached only to the fascia or wall of host structure over unenclosed space in the determination of roof perimeter or roof area for roof geometry classification).                                                                                                                            |
|    |      | A. Hip Roof Hip roof with no other roof shapes greater than 10% of the total roof system perimeter.  Total length of non-hip features: feet; Total roof system perimeter: feet                                                                                                                                                                                                            |
|    |      | B. Flat Roof  Roof on a building with 5 or more units where at least 90% of the main roof area has a roof slope of less than 2:12. Roof area with slope less than 2:12 sq ft; Total roof area sq ft                                                                                                                                                                                       |
|    |      | C. Other Roof  Any roof that does not qualify as either (A) or (B) above.                                                                                                                                                                                                                                                                                                                 |
| 6. | Sec  | <ul> <li>A. SWR (also called Sealed Roof Deck) Self-adhering polymer modified-bitumen roofing underlayment applied directly to the sheathing or foam adhesive SWR barrier (not foamed-on insulation) applied as a supplemental means to protect the dwelling from water intrusion in the event of roof covering loss.</li> <li>B. No SWR.</li> <li>C. Unknown or undetermined.</li> </ul> |
| In | spec | ctors Initials Property Address                                                                                                                                                                                                                                                                                                                                                           |
|    | -    | verification form is valid for up to five (5) years provided no material changes have been made to the structure or                                                                                                                                                                                                                                                                       |