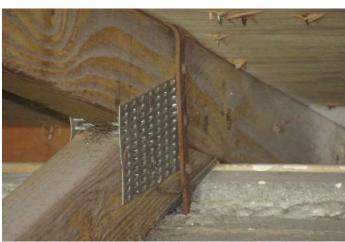

|    |      | or greater resistance than 8d common nails spaced a maximum of 6 inches in the field or has a mean uplift resistance of at least 182 psf.                                                                                                                                                                                                                                                 |
|----|------|-------------------------------------------------------------------------------------------------------------------------------------------------------------------------------------------------------------------------------------------------------------------------------------------------------------------------------------------------------------------------------------------|
|    |      | D. Reinforced Concrete Roof Deck.                                                                                                                                                                                                                                                                                                                                                         |
|    |      | E. Other:                                                                                                                                                                                                                                                                                                                                                                                 |
|    |      | F. Unknown or unidentified.                                                                                                                                                                                                                                                                                                                                                               |
|    |      | G. No attic access.                                                                                                                                                                                                                                                                                                                                                                       |
| 4. |      | <b>to Wall Attachment:</b> What is the <u>WEAKEST</u> roof to wall connection? (Do not include attachment of hip/valley jacks within teet of the inside or outside corner of the roof in determination of WEAKEST type)                                                                                                                                                                   |
|    | Ш    | A. Toe Nails                                                                                                                                                                                                                                                                                                                                                                              |
|    |      | ☐ Truss/rafter anchored to top plate of wall using nails driven at an angle through the truss/rafter and attached to the top plate of the wall, or                                                                                                                                                                                                                                        |
|    |      | ☐ Metal connectors that do not meet the minimal conditions or requirements of B, C, or D                                                                                                                                                                                                                                                                                                  |
|    | Miı  | nimal conditions to qualify for categories B, C, or D. All visible metal connectors are:                                                                                                                                                                                                                                                                                                  |
|    |      | ☐ Secured to truss/rafter with a minimum of three (3) nails, <b>and</b>                                                                                                                                                                                                                                                                                                                   |
|    |      | Attached to the wall top plate of the wall framing, or embedded in the bond beam, with less than a ½" gap from the blocking or truss/rafter <b>and</b> blocked no more than 1.5" of the truss/rafter, <b>and</b> free of visible severe corrosion.                                                                                                                                        |
|    |      | B. Clips                                                                                                                                                                                                                                                                                                                                                                                  |
|    |      | Metal connectors that do not wrap over the top of the truss/rafter, <b>or</b>                                                                                                                                                                                                                                                                                                             |
|    |      | Metal connectors with a minimum of 1 strap that wraps over the top of the truss/rafter and does not meet the nai position requirements of C or D, but is secured with a minimum of 3 nails.                                                                                                                                                                                               |
|    |      | C. Single Wraps  Metal connectors consisting of a single strap that wraps over the top of the truss/rafter and is secured with a minimum of 2 nails on the front side and a minimum of 1 nail on the opposing side.                                                                                                                                                                       |
|    |      | D. Double Wraps                                                                                                                                                                                                                                                                                                                                                                           |
|    |      | Metal Connectors consisting of 2 separate straps that are attached to the wall frame, or embedded in the bond beam, on either side of the truss/rafter where each strap wraps over the top of the truss/rafter and is secured with a minimum of 2 nails on the front side, and a minimum of 1 nail on the opposing side, <b>or</b>                                                        |
|    |      | Metal connectors consisting of a single strap that wraps over the top of the truss/rafter, is secured to the wall on both sides, and is secured to the top plate with a minimum of three nails on each side.                                                                                                                                                                              |
|    |      | E. Structural Anchor bolts structurally connected or reinforced concrete roof.                                                                                                                                                                                                                                                                                                            |
|    |      | F. Other:                                                                                                                                                                                                                                                                                                                                                                                 |
|    |      | G. Unknown or unidentified                                                                                                                                                                                                                                                                                                                                                                |
|    |      | H. No attic access                                                                                                                                                                                                                                                                                                                                                                        |
| 5. |      | of Geometry: What is the roof shape? (Do not consider roofs of porches or carports that are attached only to the fascia or wall of host structure over unenclosed space in the determination of roof perimeter or roof area for roof geometry classification).                                                                                                                            |
|    |      | A. Hip Roof Hip roof with no other roof shapes greater than 10% of the total roof system perimeter.  Total length of non-hip features: feet; Total roof system perimeter: feet                                                                                                                                                                                                            |
|    |      | B. Flat Roof  Roof on a building with 5 or more units where at least 90% of the main roof area has a roof slope of less than 2:12. Roof area with slope less than 2:12 sq ft; Total roof area sq ft                                                                                                                                                                                       |
|    |      | C. Other Roof  Any roof that does not qualify as either (A) or (B) above.                                                                                                                                                                                                                                                                                                                 |
| 6. | Sec  | <ul> <li>A. SWR (also called Sealed Roof Deck) Self-adhering polymer modified-bitumen roofing underlayment applied directly to the sheathing or foam adhesive SWR barrier (not foamed-on insulation) applied as a supplemental means to protect the dwelling from water intrusion in the event of roof covering loss.</li> <li>B. No SWR.</li> <li>C. Unknown or undetermined.</li> </ul> |
| In | spec | ctors Initials Property Address                                                                                                                                                                                                                                                                                                                                                           |
|    | -    | verification form is valid for up to five (5) years provided no material changes have been made to the structure or                                                                                                                                                                                                                                                                       |