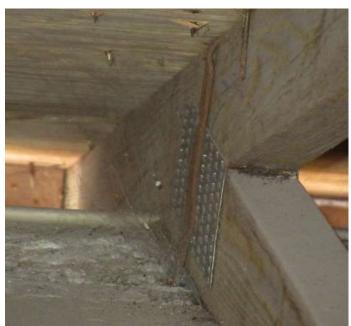

|    |      | or greater resistance than 8d common nails spaced a maximum of 6 inches in the field or has a mean uplift resistance of at least 182 psf.                                                                                                                                                                                                                                                 |
|----|------|-------------------------------------------------------------------------------------------------------------------------------------------------------------------------------------------------------------------------------------------------------------------------------------------------------------------------------------------------------------------------------------------|
|    |      | D. Reinforced Concrete Roof Deck.                                                                                                                                                                                                                                                                                                                                                         |
|    |      | E. Other:                                                                                                                                                                                                                                                                                                                                                                                 |
|    |      | F. Unknown or unidentified.                                                                                                                                                                                                                                                                                                                                                               |
|    |      | G. No attic access.                                                                                                                                                                                                                                                                                                                                                                       |
| 4. |      | <b>to Wall Attachment:</b> What is the <u>WEAKEST</u> roof to wall connection? (Do not include attachment of hip/valley jacks within teet of the inside or outside corner of the roof in determination of WEAKEST type)                                                                                                                                                                   |
|    | Ш    | A. Toe Nails                                                                                                                                                                                                                                                                                                                                                                              |
|    |      | ☐ Truss/rafter anchored to top plate of wall using nails driven at an angle through the truss/rafter and attached to the top plate of the wall, or                                                                                                                                                                                                                                        |
|    |      | ☐ Metal connectors that do not meet the minimal conditions or requirements of B, C, or D                                                                                                                                                                                                                                                                                                  |
|    | Miı  | nimal conditions to qualify for categories B, C, or D. All visible metal connectors are:                                                                                                                                                                                                                                                                                                  |
|    |      | ☐ Secured to truss/rafter with a minimum of three (3) nails, <b>and</b>                                                                                                                                                                                                                                                                                                                   |
|    |      | Attached to the wall top plate of the wall framing, or embedded in the bond beam, with less than a ½" gap from the blocking or truss/rafter <b>and</b> blocked no more than 1.5" of the truss/rafter, <b>and</b> free of visible severe corrosion.                                                                                                                                        |
|    |      | B. Clips                                                                                                                                                                                                                                                                                                                                                                                  |
|    |      | Metal connectors that do not wrap over the top of the truss/rafter, <b>or</b>                                                                                                                                                                                                                                                                                                             |
|    |      | Metal connectors with a minimum of 1 strap that wraps over the top of the truss/rafter and does not meet the nai position requirements of C or D, but is secured with a minimum of 3 nails.                                                                                                                                                                                               |
|    |      | C. Single Wraps  Metal connectors consisting of a single strap that wraps over the top of the truss/rafter and is secured with a minimum of 2 nails on the front side and a minimum of 1 nail on the opposing side.                                                                                                                                                                       |
|    |      | D. Double Wraps                                                                                                                                                                                                                                                                                                                                                                           |
|    |      | Metal Connectors consisting of 2 separate straps that are attached to the wall frame, or embedded in the bond beam, on either side of the truss/rafter where each strap wraps over the top of the truss/rafter and is secured with a minimum of 2 nails on the front side, and a minimum of 1 nail on the opposing side, <b>or</b>                                                        |
|    |      | Metal connectors consisting of a single strap that wraps over the top of the truss/rafter, is secured to the wall on both sides, and is secured to the top plate with a minimum of three nails on each side.                                                                                                                                                                              |
|    |      | E. Structural Anchor bolts structurally connected or reinforced concrete roof.                                                                                                                                                                                                                                                                                                            |
|    |      | F. Other:                                                                                                                                                                                                                                                                                                                                                                                 |
|    |      | G. Unknown or unidentified                                                                                                                                                                                                                                                                                                                                                                |
|    |      | H. No attic access                                                                                                                                                                                                                                                                                                                                                                        |
| 5. |      | of Geometry: What is the roof shape? (Do not consider roofs of porches or carports that are attached only to the fascia or wall of host structure over unenclosed space in the determination of roof perimeter or roof area for roof geometry classification).                                                                                                                            |
|    |      | A. Hip Roof Hip roof with no other roof shapes greater than 10% of the total roof system perimeter.  Total length of non-hip features: feet; Total roof system perimeter: feet                                                                                                                                                                                                            |
|    |      | B. Flat Roof  Roof on a building with 5 or more units where at least 90% of the main roof area has a roof slope of less than 2:12. Roof area with slope less than 2:12 sq ft; Total roof area sq ft                                                                                                                                                                                       |
|    |      | C. Other Roof  Any roof that does not qualify as either (A) or (B) above.                                                                                                                                                                                                                                                                                                                 |
| 6. | Sec  | <ul> <li>A. SWR (also called Sealed Roof Deck) Self-adhering polymer modified-bitumen roofing underlayment applied directly to the sheathing or foam adhesive SWR barrier (not foamed-on insulation) applied as a supplemental means to protect the dwelling from water intrusion in the event of roof covering loss.</li> <li>B. No SWR.</li> <li>C. Unknown or undetermined.</li> </ul> |
| In | spec | ctors Initials Property Address                                                                                                                                                                                                                                                                                                                                                           |
|    | -    | verification form is valid for up to five (5) years provided no material changes have been made to the structure or                                                                                                                                                                                                                                                                       |