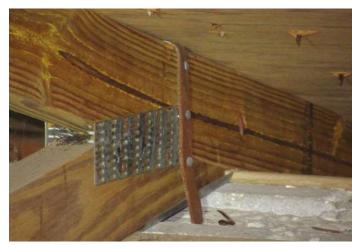

|    |      | or greater resistance than 8d common nails spaced a maximum of 6 inches in the field or has a mean uplift resistance of at least 182 psf.                                                                                                                                                                                                                                                 |
|----|------|-------------------------------------------------------------------------------------------------------------------------------------------------------------------------------------------------------------------------------------------------------------------------------------------------------------------------------------------------------------------------------------------|
|    |      | D. Reinforced Concrete Roof Deck.                                                                                                                                                                                                                                                                                                                                                         |
|    |      | E. Other:                                                                                                                                                                                                                                                                                                                                                                                 |
|    |      | F. Unknown or unidentified.                                                                                                                                                                                                                                                                                                                                                               |
|    |      | G. No attic access.                                                                                                                                                                                                                                                                                                                                                                       |
| 4. |      | <b>to Wall Attachment:</b> What is the <u>WEAKEST</u> roof to wall connection? (Do not include attachment of hip/valley jacks within teet of the inside or outside corner of the roof in determination of WEAKEST type)                                                                                                                                                                   |
|    | Ш    | A. Toe Nails                                                                                                                                                                                                                                                                                                                                                                              |
|    |      | ☐ Truss/rafter anchored to top plate of wall using nails driven at an angle through the truss/rafter and attached to the top plate of the wall, or                                                                                                                                                                                                                                        |
|    |      | ☐ Metal connectors that do not meet the minimal conditions or requirements of B, C, or D                                                                                                                                                                                                                                                                                                  |
|    | Miı  | nimal conditions to qualify for categories B, C, or D. All visible metal connectors are:                                                                                                                                                                                                                                                                                                  |
|    |      | ☐ Secured to truss/rafter with a minimum of three (3) nails, <b>and</b>                                                                                                                                                                                                                                                                                                                   |
|    |      | Attached to the wall top plate of the wall framing, or embedded in the bond beam, with less than a ½" gap from the blocking or truss/rafter <b>and</b> blocked no more than 1.5" of the truss/rafter, <b>and</b> free of visible severe corrosion.                                                                                                                                        |
|    |      | B. Clips                                                                                                                                                                                                                                                                                                                                                                                  |
|    |      | Metal connectors that do not wrap over the top of the truss/rafter, <b>or</b>                                                                                                                                                                                                                                                                                                             |
|    |      | Metal connectors with a minimum of 1 strap that wraps over the top of the truss/rafter and does not meet the nai position requirements of C or D, but is secured with a minimum of 3 nails.                                                                                                                                                                                               |
|    |      | C. Single Wraps  Metal connectors consisting of a single strap that wraps over the top of the truss/rafter and is secured with a minimum of 2 nails on the front side and a minimum of 1 nail on the opposing side.                                                                                                                                                                       |
|    |      | D. Double Wraps                                                                                                                                                                                                                                                                                                                                                                           |
|    |      | Metal Connectors consisting of 2 separate straps that are attached to the wall frame, or embedded in the bond beam, on either side of the truss/rafter where each strap wraps over the top of the truss/rafter and is secured with a minimum of 2 nails on the front side, and a minimum of 1 nail on the opposing side, <b>or</b>                                                        |
|    |      | Metal connectors consisting of a single strap that wraps over the top of the truss/rafter, is secured to the wall on both sides, and is secured to the top plate with a minimum of three nails on each side.                                                                                                                                                                              |
|    |      | E. Structural Anchor bolts structurally connected or reinforced concrete roof.                                                                                                                                                                                                                                                                                                            |
|    |      | F. Other:                                                                                                                                                                                                                                                                                                                                                                                 |
|    |      | G. Unknown or unidentified                                                                                                                                                                                                                                                                                                                                                                |
|    |      | H. No attic access                                                                                                                                                                                                                                                                                                                                                                        |
| 5. |      | of Geometry: What is the roof shape? (Do not consider roofs of porches or carports that are attached only to the fascia or wall of host structure over unenclosed space in the determination of roof perimeter or roof area for roof geometry classification).                                                                                                                            |
|    |      | A. Hip Roof Hip roof with no other roof shapes greater than 10% of the total roof system perimeter.  Total length of non-hip features: feet; Total roof system perimeter: feet                                                                                                                                                                                                            |
|    |      | B. Flat Roof  Roof on a building with 5 or more units where at least 90% of the main roof area has a roof slope of less than 2:12. Roof area with slope less than 2:12 sq ft; Total roof area sq ft                                                                                                                                                                                       |
|    |      | C. Other Roof  Any roof that does not qualify as either (A) or (B) above.                                                                                                                                                                                                                                                                                                                 |
| 6. | Sec  | <ul> <li>A. SWR (also called Sealed Roof Deck) Self-adhering polymer modified-bitumen roofing underlayment applied directly to the sheathing or foam adhesive SWR barrier (not foamed-on insulation) applied as a supplemental means to protect the dwelling from water intrusion in the event of roof covering loss.</li> <li>B. No SWR.</li> <li>C. Unknown or undetermined.</li> </ul> |
| In | spec | ctors Initials Property Address                                                                                                                                                                                                                                                                                                                                                           |
|    | -    | verification form is valid for up to five (5) years provided no material changes have been made to the structure or                                                                                                                                                                                                                                                                       |