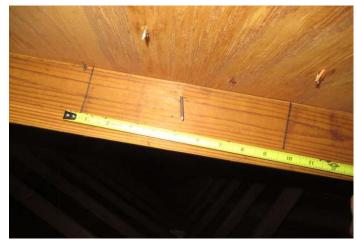

| Maintain a copy of the                                                                                                                          | is form and any do                                                                                                                                                                                                                                                                                                                                                                                                                                                                                          | ocumentation provid                          | ied with the insuranc                           | e policy                                     |  |  |  |  |  |
|-------------------------------------------------------------------------------------------------------------------------------------------------|-------------------------------------------------------------------------------------------------------------------------------------------------------------------------------------------------------------------------------------------------------------------------------------------------------------------------------------------------------------------------------------------------------------------------------------------------------------------------------------------------------------|----------------------------------------------|-------------------------------------------------|----------------------------------------------|--|--|--|--|--|
| Inspection Date:                                                                                                                                |                                                                                                                                                                                                                                                                                                                                                                                                                                                                                                             |                                              |                                                 |                                              |  |  |  |  |  |
| Owner Information                                                                                                                               |                                                                                                                                                                                                                                                                                                                                                                                                                                                                                                             |                                              | C                                               |                                              |  |  |  |  |  |
| Owner Name:                                                                                                                                     |                                                                                                                                                                                                                                                                                                                                                                                                                                                                                                             |                                              | Contact Person:                                 |                                              |  |  |  |  |  |
| Address:                                                                                                                                        | m.                                                                                                                                                                                                                                                                                                                                                                                                                                                                                                          |                                              | Home Phone:                                     |                                              |  |  |  |  |  |
| City:                                                                                                                                           | Zip:                                                                                                                                                                                                                                                                                                                                                                                                                                                                                                        |                                              | Work Phone:                                     |                                              |  |  |  |  |  |
| County:                                                                                                                                         |                                                                                                                                                                                                                                                                                                                                                                                                                                                                                                             |                                              | Cell Phone:                                     |                                              |  |  |  |  |  |
| Insurance Company:                                                                                                                              | T #                                                                                                                                                                                                                                                                                                                                                                                                                                                                                                         |                                              | Policy #:                                       |                                              |  |  |  |  |  |
| Year of Home:                                                                                                                                   | # of Stories:                                                                                                                                                                                                                                                                                                                                                                                                                                                                                               |                                              | Email:                                          |                                              |  |  |  |  |  |
| NOTE: Any documentation used in valid accompany this form. At least one photosthough 7. The insurer may ask additional                          | graph must accompa                                                                                                                                                                                                                                                                                                                                                                                                                                                                                          | ny this form to validat                      | e each attribute marked                         | l in questions 3                             |  |  |  |  |  |
| 1. <u>Building Code</u> : Was the structure built the HVHZ (Miami-Dade or Broward co                                                            | unties), South Florida                                                                                                                                                                                                                                                                                                                                                                                                                                                                                      | Building Code (SFBC-9                        | 94)?                                            |                                              |  |  |  |  |  |
| ☐ A. Built in compliance with the FBC a date after 3/1/2002: Building Perm                                                                      | nit Application Date (M                                                                                                                                                                                                                                                                                                                                                                                                                                                                                     | M/DD/YYYY)///                                |                                                 |                                              |  |  |  |  |  |
| ☐ B. For the HVHZ Only: Built in comprovide a permit application with a comprovide a permit application with a comprovide a permit application. | npliance with the SFB<br>date after 9/1/1994: Bu                                                                                                                                                                                                                                                                                                                                                                                                                                                            | C-94: Year Built<br>iilding Permit Applicati | For homes built in 19 on Date (MM/DD/YYYY)/_    | 94, 1995, and 1996<br>/                      |  |  |  |  |  |
| $\square$ C. Unknown or does not meet the re                                                                                                    | quirements of Answer                                                                                                                                                                                                                                                                                                                                                                                                                                                                                        | "A" or "B"                                   |                                                 |                                              |  |  |  |  |  |
| <ol> <li>Roof Covering: Select all roof covering<br/>OR Year of Original Installation/Replace<br/>covering identified.</li> </ol>               |                                                                                                                                                                                                                                                                                                                                                                                                                                                                                                             |                                              |                                                 |                                              |  |  |  |  |  |
|                                                                                                                                                 | Application<br>Date                                                                                                                                                                                                                                                                                                                                                                                                                                                                                         | FBC or MDC<br>Product Approval #             | Year of Original Installation or<br>Replacement | No Information<br>Provided for<br>Compliance |  |  |  |  |  |
| 1. Asphalt/Fiberglass Shingle                                                                                                                   |                                                                                                                                                                                                                                                                                                                                                                                                                                                                                                             |                                              |                                                 |                                              |  |  |  |  |  |
|                                                                                                                                                 |                                                                                                                                                                                                                                                                                                                                                                                                                                                                                                             |                                              |                                                 |                                              |  |  |  |  |  |
|                                                                                                                                                 |                                                                                                                                                                                                                                                                                                                                                                                                                                                                                                             |                                              | <del></del>                                     |                                              |  |  |  |  |  |
|                                                                                                                                                 |                                                                                                                                                                                                                                                                                                                                                                                                                                                                                                             |                                              | <del></del>                                     |                                              |  |  |  |  |  |
|                                                                                                                                                 |                                                                                                                                                                                                                                                                                                                                                                                                                                                                                                             |                                              | - <del></del>                                   |                                              |  |  |  |  |  |
|                                                                                                                                                 |                                                                                                                                                                                                                                                                                                                                                                                                                                                                                                             |                                              |                                                 |                                              |  |  |  |  |  |
| ☐ A. All roof coverings listed above minstallation OR have a roofing perm                                                                       | eet the FBC with a FE                                                                                                                                                                                                                                                                                                                                                                                                                                                                                       |                                              |                                                 | ent at time of                               |  |  |  |  |  |
| ☐ B. All roof coverings have a Miamiroofing permit application after 9/1/                                                                       |                                                                                                                                                                                                                                                                                                                                                                                                                                                                                                             |                                              |                                                 |                                              |  |  |  |  |  |
| ☐ C. One or more roof coverings do no                                                                                                           | ot meet the requiremen                                                                                                                                                                                                                                                                                                                                                                                                                                                                                      | nts of Answer "A" or "B                      | <b>.</b> ".                                     |                                              |  |  |  |  |  |
| $\Box$ D. No roof coverings meet the requi                                                                                                      | rements of Answer "A                                                                                                                                                                                                                                                                                                                                                                                                                                                                                        | " or "B".                                    |                                                 |                                              |  |  |  |  |  |
| 3. <b>Roof Deck Attachment</b> : What is the we                                                                                                 | eakest form of roof dec                                                                                                                                                                                                                                                                                                                                                                                                                                                                                     | ck attachment?                               |                                                 |                                              |  |  |  |  |  |
| ☐ A. Plywood/Oriented strand board (by staples or 6d nails spaced at 6" shinglesOR- Any system of screw mean uplift less than that required for | A. Plywood/Oriented strand board (OSB) roof sheathing attached to the roof truss/rafter (spaced a maximum of 24" inches o.c.) by staples or 6d nails spaced at 6" along the edge and 12" in the fieldOR- Batten decking supporting wood shakes or wood shinglesOR- Any system of screws, nails, adhesives, other deck fastening system or truss/rafter spacing that has an equivalent mean uplift less than that required for Options B or C below.                                                         |                                              |                                                 |                                              |  |  |  |  |  |
| 24"inches o.c.) by 8d common nails<br>other deck fastening system or truss<br>a maximum of 12 inches in the field                               | B. Plywood/OSB roof sheathing with a minimum thickness of 7/16"inch attached to the roof truss/rafter (spaced a maximum of 24"inches o.c.) by 8d common nails spaced a maximum of 12" inches in the fieldOR- Any system of screws, nails, adhesives, other deck fastening system or truss/rafter spacing that is shown to have an equivalent or greater resistance than 8d nails spaced a maximum of 12 inches in the field or has a mean uplift resistance of at least 103 psf.                            |                                              |                                                 |                                              |  |  |  |  |  |
| 24"inches o.c.) by 8d common nails decking with a minimum of 2 nails                                                                            | C. Plywood/OSB roof sheathing with a minimum thickness of 7/16"inch attached to the roof truss/rafter (spaced a maximum of 24"inches o.c.) by 8d common nails spaced a maximum of 6" inches in the fieldOR- Dimensional lumber/Tongue & Groove decking with a minimum of 2 nails per board (or 1 nail per board if each board is equal to or less than 6 inches in width)OR-Any system of screws, nails, adhesives, other deck fastening system or truss/rafter spacing that is shown to have an equivalent |                                              |                                                 |                                              |  |  |  |  |  |
| Inspectors Initials _M_ Property Address                                                                                                        |                                                                                                                                                                                                                                                                                                                                                                                                                                                                                                             |                                              | -                                               |                                              |  |  |  |  |  |
|                                                                                                                                                 |                                                                                                                                                                                                                                                                                                                                                                                                                                                                                                             |                                              |                                                 |                                              |  |  |  |  |  |

|    |      | or greater resistance than 8d common nails spaced a maximum of 6 inches in the field or has a mean uplift resistance of at least 182 psf.                                                                                                                                                                                                                                                 |
|----|------|-------------------------------------------------------------------------------------------------------------------------------------------------------------------------------------------------------------------------------------------------------------------------------------------------------------------------------------------------------------------------------------------|
|    |      | D. Reinforced Concrete Roof Deck.                                                                                                                                                                                                                                                                                                                                                         |
|    |      | E. Other:                                                                                                                                                                                                                                                                                                                                                                                 |
|    |      | F. Unknown or unidentified.                                                                                                                                                                                                                                                                                                                                                               |
|    |      | G. No attic access.                                                                                                                                                                                                                                                                                                                                                                       |
| 4. |      | <b>to Wall Attachment:</b> What is the <u>WEAKEST</u> roof to wall connection? (Do not include attachment of hip/valley jacks within teet of the inside or outside corner of the roof in determination of WEAKEST type)                                                                                                                                                                   |
|    | Ш    | A. Toe Nails                                                                                                                                                                                                                                                                                                                                                                              |
|    |      | ☐ Truss/rafter anchored to top plate of wall using nails driven at an angle through the truss/rafter and attached to the top plate of the wall, or                                                                                                                                                                                                                                        |
|    |      | ☐ Metal connectors that do not meet the minimal conditions or requirements of B, C, or D                                                                                                                                                                                                                                                                                                  |
|    | Miı  | nimal conditions to qualify for categories B, C, or D. All visible metal connectors are:                                                                                                                                                                                                                                                                                                  |
|    |      | ☐ Secured to truss/rafter with a minimum of three (3) nails, <b>and</b>                                                                                                                                                                                                                                                                                                                   |
|    |      | Attached to the wall top plate of the wall framing, or embedded in the bond beam, with less than a ½" gap from the blocking or truss/rafter <b>and</b> blocked no more than 1.5" of the truss/rafter, <b>and</b> free of visible severe corrosion.                                                                                                                                        |
|    |      | B. Clips                                                                                                                                                                                                                                                                                                                                                                                  |
|    |      | Metal connectors that do not wrap over the top of the truss/rafter, <b>or</b>                                                                                                                                                                                                                                                                                                             |
|    |      | Metal connectors with a minimum of 1 strap that wraps over the top of the truss/rafter and does not meet the nai position requirements of C or D, but is secured with a minimum of 3 nails.                                                                                                                                                                                               |
|    |      | C. Single Wraps  Metal connectors consisting of a single strap that wraps over the top of the truss/rafter and is secured with a minimum of 2 nails on the front side and a minimum of 1 nail on the opposing side.                                                                                                                                                                       |
|    |      | D. Double Wraps                                                                                                                                                                                                                                                                                                                                                                           |
|    |      | Metal Connectors consisting of 2 separate straps that are attached to the wall frame, or embedded in the bond beam, on either side of the truss/rafter where each strap wraps over the top of the truss/rafter and is secured with a minimum of 2 nails on the front side, and a minimum of 1 nail on the opposing side, <b>or</b>                                                        |
|    |      | Metal connectors consisting of a single strap that wraps over the top of the truss/rafter, is secured to the wall on both sides, and is secured to the top plate with a minimum of three nails on each side.                                                                                                                                                                              |
|    |      | E. Structural Anchor bolts structurally connected or reinforced concrete roof.                                                                                                                                                                                                                                                                                                            |
|    |      | F. Other:                                                                                                                                                                                                                                                                                                                                                                                 |
|    |      | G. Unknown or unidentified                                                                                                                                                                                                                                                                                                                                                                |
|    |      | H. No attic access                                                                                                                                                                                                                                                                                                                                                                        |
| 5. |      | of Geometry: What is the roof shape? (Do not consider roofs of porches or carports that are attached only to the fascia or wall of host structure over unenclosed space in the determination of roof perimeter or roof area for roof geometry classification).                                                                                                                            |
|    |      | A. Hip Roof Hip roof with no other roof shapes greater than 10% of the total roof system perimeter.  Total length of non-hip features: feet; Total roof system perimeter: feet                                                                                                                                                                                                            |
|    |      | B. Flat Roof  Roof on a building with 5 or more units where at least 90% of the main roof area has a roof slope of less than 2:12. Roof area with slope less than 2:12 sq ft; Total roof area sq ft                                                                                                                                                                                       |
|    |      | C. Other Roof  Any roof that does not qualify as either (A) or (B) above.                                                                                                                                                                                                                                                                                                                 |
| 6. | Sec  | <ul> <li>A. SWR (also called Sealed Roof Deck) Self-adhering polymer modified-bitumen roofing underlayment applied directly to the sheathing or foam adhesive SWR barrier (not foamed-on insulation) applied as a supplemental means to protect the dwelling from water intrusion in the event of roof covering loss.</li> <li>B. No SWR.</li> <li>C. Unknown or undetermined.</li> </ul> |
| In | spec | ctors Initials Property Address                                                                                                                                                                                                                                                                                                                                                           |
|    | -    | verification form is valid for up to five (5) years provided no material changes have been made to the structure or                                                                                                                                                                                                                                                                       |