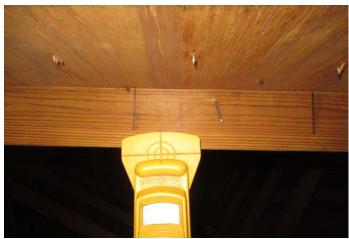

| Maintain a copy of the                                                                                                                          | is form and any do                                                                                                                                                                                                                                                                                                                                                                                                                                                                                          | ocumentation provid                          | ied with the insuranc                           | e policy                                     |  |  |  |  |  |
|-------------------------------------------------------------------------------------------------------------------------------------------------|-------------------------------------------------------------------------------------------------------------------------------------------------------------------------------------------------------------------------------------------------------------------------------------------------------------------------------------------------------------------------------------------------------------------------------------------------------------------------------------------------------------|----------------------------------------------|-------------------------------------------------|----------------------------------------------|--|--|--|--|--|
| Inspection Date:                                                                                                                                |                                                                                                                                                                                                                                                                                                                                                                                                                                                                                                             |                                              |                                                 |                                              |  |  |  |  |  |
| Owner Information                                                                                                                               |                                                                                                                                                                                                                                                                                                                                                                                                                                                                                                             |                                              | C                                               |                                              |  |  |  |  |  |
| Owner Name:                                                                                                                                     |                                                                                                                                                                                                                                                                                                                                                                                                                                                                                                             |                                              | Contact Person:                                 |                                              |  |  |  |  |  |
| Address:                                                                                                                                        | m.                                                                                                                                                                                                                                                                                                                                                                                                                                                                                                          |                                              | Home Phone:                                     |                                              |  |  |  |  |  |
| City:                                                                                                                                           | Zip:                                                                                                                                                                                                                                                                                                                                                                                                                                                                                                        |                                              | Work Phone:                                     |                                              |  |  |  |  |  |
| County:                                                                                                                                         |                                                                                                                                                                                                                                                                                                                                                                                                                                                                                                             |                                              | Cell Phone:                                     |                                              |  |  |  |  |  |
| Insurance Company:                                                                                                                              | T #                                                                                                                                                                                                                                                                                                                                                                                                                                                                                                         |                                              | Policy #:                                       |                                              |  |  |  |  |  |
| Year of Home:                                                                                                                                   | # of Stories:                                                                                                                                                                                                                                                                                                                                                                                                                                                                                               |                                              | Email:                                          |                                              |  |  |  |  |  |
| NOTE: Any documentation used in valid accompany this form. At least one photosthough 7. The insurer may ask additional                          | graph must accompa                                                                                                                                                                                                                                                                                                                                                                                                                                                                                          | ny this form to validat                      | e each attribute marked                         | l in questions 3                             |  |  |  |  |  |
| 1. <u>Building Code</u> : Was the structure built the HVHZ (Miami-Dade or Broward co                                                            | unties), South Florida                                                                                                                                                                                                                                                                                                                                                                                                                                                                                      | Building Code (SFBC-9                        | 94)?                                            |                                              |  |  |  |  |  |
| ☐ A. Built in compliance with the FBC a date after 3/1/2002: Building Perm                                                                      | nit Application Date (M                                                                                                                                                                                                                                                                                                                                                                                                                                                                                     | M/DD/YYYY)///                                |                                                 |                                              |  |  |  |  |  |
| ☐ B. For the HVHZ Only: Built in comprovide a permit application with a comprovide a permit application with a comprovide a permit application. | npliance with the SFB<br>date after 9/1/1994: Bu                                                                                                                                                                                                                                                                                                                                                                                                                                                            | C-94: Year Built<br>iilding Permit Applicati | For homes built in 19 on Date (MM/DD/YYYY)/_    | 94, 1995, and 1996<br>/                      |  |  |  |  |  |
| $\square$ C. Unknown or does not meet the re                                                                                                    | quirements of Answer                                                                                                                                                                                                                                                                                                                                                                                                                                                                                        | "A" or "B"                                   |                                                 |                                              |  |  |  |  |  |
| <ol> <li>Roof Covering: Select all roof covering<br/>OR Year of Original Installation/Replace<br/>covering identified.</li> </ol>               |                                                                                                                                                                                                                                                                                                                                                                                                                                                                                                             |                                              |                                                 |                                              |  |  |  |  |  |
|                                                                                                                                                 | Application<br>Date                                                                                                                                                                                                                                                                                                                                                                                                                                                                                         | FBC or MDC<br>Product Approval #             | Year of Original Installation or<br>Replacement | No Information<br>Provided for<br>Compliance |  |  |  |  |  |
| 1. Asphalt/Fiberglass Shingle                                                                                                                   |                                                                                                                                                                                                                                                                                                                                                                                                                                                                                                             |                                              |                                                 |                                              |  |  |  |  |  |
|                                                                                                                                                 |                                                                                                                                                                                                                                                                                                                                                                                                                                                                                                             |                                              |                                                 |                                              |  |  |  |  |  |
|                                                                                                                                                 |                                                                                                                                                                                                                                                                                                                                                                                                                                                                                                             |                                              | <del></del>                                     |                                              |  |  |  |  |  |
|                                                                                                                                                 |                                                                                                                                                                                                                                                                                                                                                                                                                                                                                                             |                                              | <del></del>                                     |                                              |  |  |  |  |  |
|                                                                                                                                                 |                                                                                                                                                                                                                                                                                                                                                                                                                                                                                                             |                                              | - <del></del>                                   |                                              |  |  |  |  |  |
|                                                                                                                                                 |                                                                                                                                                                                                                                                                                                                                                                                                                                                                                                             |                                              |                                                 |                                              |  |  |  |  |  |
| ☐ A. All roof coverings listed above minstallation OR have a roofing perm                                                                       | eet the FBC with a FE                                                                                                                                                                                                                                                                                                                                                                                                                                                                                       |                                              |                                                 | ent at time of                               |  |  |  |  |  |
| ☐ B. All roof coverings have a Miamiroofing permit application after 9/1/                                                                       |                                                                                                                                                                                                                                                                                                                                                                                                                                                                                                             |                                              |                                                 |                                              |  |  |  |  |  |
| ☐ C. One or more roof coverings do no                                                                                                           | ot meet the requiremen                                                                                                                                                                                                                                                                                                                                                                                                                                                                                      | nts of Answer "A" or "B                      | <b>.</b> ".                                     |                                              |  |  |  |  |  |
| $\Box$ D. No roof coverings meet the requi                                                                                                      | rements of Answer "A                                                                                                                                                                                                                                                                                                                                                                                                                                                                                        | " or "B".                                    |                                                 |                                              |  |  |  |  |  |
| 3. <b>Roof Deck Attachment</b> : What is the we                                                                                                 | eakest form of roof dec                                                                                                                                                                                                                                                                                                                                                                                                                                                                                     | ck attachment?                               |                                                 |                                              |  |  |  |  |  |
| ☐ A. Plywood/Oriented strand board (by staples or 6d nails spaced at 6" shinglesOR- Any system of screw mean uplift less than that required for | A. Plywood/Oriented strand board (OSB) roof sheathing attached to the roof truss/rafter (spaced a maximum of 24" inches o.c.) by staples or 6d nails spaced at 6" along the edge and 12" in the fieldOR- Batten decking supporting wood shakes or wood shinglesOR- Any system of screws, nails, adhesives, other deck fastening system or truss/rafter spacing that has an equivalent mean uplift less than that required for Options B or C below.                                                         |                                              |                                                 |                                              |  |  |  |  |  |
| 24"inches o.c.) by 8d common nails<br>other deck fastening system or truss<br>a maximum of 12 inches in the field                               | B. Plywood/OSB roof sheathing with a minimum thickness of 7/16"inch attached to the roof truss/rafter (spaced a maximum of 24"inches o.c.) by 8d common nails spaced a maximum of 12" inches in the fieldOR- Any system of screws, nails, adhesives, other deck fastening system or truss/rafter spacing that is shown to have an equivalent or greater resistance than 8d nails spaced a maximum of 12 inches in the field or has a mean uplift resistance of at least 103 psf.                            |                                              |                                                 |                                              |  |  |  |  |  |
| 24"inches o.c.) by 8d common nails decking with a minimum of 2 nails                                                                            | C. Plywood/OSB roof sheathing with a minimum thickness of 7/16"inch attached to the roof truss/rafter (spaced a maximum of 24"inches o.c.) by 8d common nails spaced a maximum of 6" inches in the fieldOR- Dimensional lumber/Tongue & Groove decking with a minimum of 2 nails per board (or 1 nail per board if each board is equal to or less than 6 inches in width)OR-Any system of screws, nails, adhesives, other deck fastening system or truss/rafter spacing that is shown to have an equivalent |                                              |                                                 |                                              |  |  |  |  |  |
| Inspectors Initials _M_ Property Address                                                                                                        |                                                                                                                                                                                                                                                                                                                                                                                                                                                                                                             |                                              | -                                               |                                              |  |  |  |  |  |
|                                                                                                                                                 |                                                                                                                                                                                                                                                                                                                                                                                                                                                                                                             |                                              |                                                 |                                              |  |  |  |  |  |