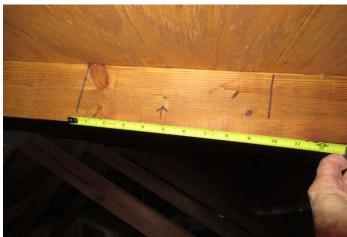

|    |      | or greater resistance than 8d common nails spaced a maximum of 6 inches in the field or has a mean uplift resistance of at least 182 psf.                                                                                                                                                                                                                                                 |
|----|------|-------------------------------------------------------------------------------------------------------------------------------------------------------------------------------------------------------------------------------------------------------------------------------------------------------------------------------------------------------------------------------------------|
|    |      | D. Reinforced Concrete Roof Deck.                                                                                                                                                                                                                                                                                                                                                         |
|    |      | E. Other:                                                                                                                                                                                                                                                                                                                                                                                 |
|    |      | F. Unknown or unidentified.                                                                                                                                                                                                                                                                                                                                                               |
|    |      | G. No attic access.                                                                                                                                                                                                                                                                                                                                                                       |
| 4. |      | <b>to Wall Attachment:</b> What is the <u>WEAKEST</u> roof to wall connection? (Do not include attachment of hip/valley jacks within teet of the inside or outside corner of the roof in determination of WEAKEST type)                                                                                                                                                                   |
|    | Ш    | A. Toe Nails                                                                                                                                                                                                                                                                                                                                                                              |
|    |      | ☐ Truss/rafter anchored to top plate of wall using nails driven at an angle through the truss/rafter and attached to the top plate of the wall, or                                                                                                                                                                                                                                        |
|    |      | ☐ Metal connectors that do not meet the minimal conditions or requirements of B, C, or D                                                                                                                                                                                                                                                                                                  |
|    | Miı  | nimal conditions to qualify for categories B, C, or D. All visible metal connectors are:                                                                                                                                                                                                                                                                                                  |
|    |      | ☐ Secured to truss/rafter with a minimum of three (3) nails, <b>and</b>                                                                                                                                                                                                                                                                                                                   |
|    |      | Attached to the wall top plate of the wall framing, or embedded in the bond beam, with less than a ½" gap from the blocking or truss/rafter <b>and</b> blocked no more than 1.5" of the truss/rafter, <b>and</b> free of visible severe corrosion.                                                                                                                                        |
|    |      | B. Clips                                                                                                                                                                                                                                                                                                                                                                                  |
|    |      | Metal connectors that do not wrap over the top of the truss/rafter, <b>or</b>                                                                                                                                                                                                                                                                                                             |
|    |      | Metal connectors with a minimum of 1 strap that wraps over the top of the truss/rafter and does not meet the nai position requirements of C or D, but is secured with a minimum of 3 nails.                                                                                                                                                                                               |
|    |      | C. Single Wraps  Metal connectors consisting of a single strap that wraps over the top of the truss/rafter and is secured with a minimum of 2 nails on the front side and a minimum of 1 nail on the opposing side.                                                                                                                                                                       |
|    |      | D. Double Wraps                                                                                                                                                                                                                                                                                                                                                                           |
|    |      | Metal Connectors consisting of 2 separate straps that are attached to the wall frame, or embedded in the bond beam, on either side of the truss/rafter where each strap wraps over the top of the truss/rafter and is secured with a minimum of 2 nails on the front side, and a minimum of 1 nail on the opposing side, <b>or</b>                                                        |
|    |      | Metal connectors consisting of a single strap that wraps over the top of the truss/rafter, is secured to the wall on both sides, and is secured to the top plate with a minimum of three nails on each side.                                                                                                                                                                              |
|    |      | E. Structural Anchor bolts structurally connected or reinforced concrete roof.                                                                                                                                                                                                                                                                                                            |
|    |      | F. Other:                                                                                                                                                                                                                                                                                                                                                                                 |
|    |      | G. Unknown or unidentified                                                                                                                                                                                                                                                                                                                                                                |
|    |      | H. No attic access                                                                                                                                                                                                                                                                                                                                                                        |
| 5. |      | of Geometry: What is the roof shape? (Do not consider roofs of porches or carports that are attached only to the fascia or wall of host structure over unenclosed space in the determination of roof perimeter or roof area for roof geometry classification).                                                                                                                            |
|    |      | A. Hip Roof Hip roof with no other roof shapes greater than 10% of the total roof system perimeter.  Total length of non-hip features: feet; Total roof system perimeter: feet                                                                                                                                                                                                            |
|    |      | B. Flat Roof  Roof on a building with 5 or more units where at least 90% of the main roof area has a roof slope of less than 2:12. Roof area with slope less than 2:12 sq ft; Total roof area sq ft                                                                                                                                                                                       |
|    |      | C. Other Roof  Any roof that does not qualify as either (A) or (B) above.                                                                                                                                                                                                                                                                                                                 |
| 6. | Sec  | <ul> <li>A. SWR (also called Sealed Roof Deck) Self-adhering polymer modified-bitumen roofing underlayment applied directly to the sheathing or foam adhesive SWR barrier (not foamed-on insulation) applied as a supplemental means to protect the dwelling from water intrusion in the event of roof covering loss.</li> <li>B. No SWR.</li> <li>C. Unknown or undetermined.</li> </ul> |
| In | spec | ctors Initials Property Address                                                                                                                                                                                                                                                                                                                                                           |
|    | -    | verification form is valid for up to five (5) years provided no material changes have been made to the structure or                                                                                                                                                                                                                                                                       |