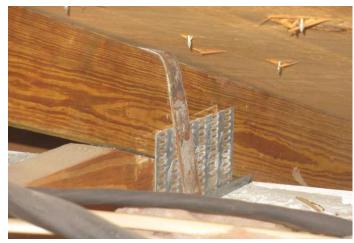

|    |      | or greater resistance than 8d common nails spaced a maximum of 6 inches in the field or has a mean uplift resistance of at least 182 psf.                                                                                                                                                                                                                                                 |
|----|------|-------------------------------------------------------------------------------------------------------------------------------------------------------------------------------------------------------------------------------------------------------------------------------------------------------------------------------------------------------------------------------------------|
|    |      | D. Reinforced Concrete Roof Deck.                                                                                                                                                                                                                                                                                                                                                         |
|    |      | E. Other:                                                                                                                                                                                                                                                                                                                                                                                 |
|    |      | F. Unknown or unidentified.                                                                                                                                                                                                                                                                                                                                                               |
|    |      | G. No attic access.                                                                                                                                                                                                                                                                                                                                                                       |
| 4. |      | <b>to Wall Attachment:</b> What is the <u>WEAKEST</u> roof to wall connection? (Do not include attachment of hip/valley jacks within teet of the inside or outside corner of the roof in determination of WEAKEST type)                                                                                                                                                                   |
|    | Ш    | A. Toe Nails                                                                                                                                                                                                                                                                                                                                                                              |
|    |      | ☐ Truss/rafter anchored to top plate of wall using nails driven at an angle through the truss/rafter and attached to the top plate of the wall, or                                                                                                                                                                                                                                        |
|    |      | ☐ Metal connectors that do not meet the minimal conditions or requirements of B, C, or D                                                                                                                                                                                                                                                                                                  |
|    | Miı  | nimal conditions to qualify for categories B, C, or D. All visible metal connectors are:                                                                                                                                                                                                                                                                                                  |
|    |      | ☐ Secured to truss/rafter with a minimum of three (3) nails, <b>and</b>                                                                                                                                                                                                                                                                                                                   |
|    |      | Attached to the wall top plate of the wall framing, or embedded in the bond beam, with less than a ½" gap from the blocking or truss/rafter <b>and</b> blocked no more than 1.5" of the truss/rafter, <b>and</b> free of visible severe corrosion.                                                                                                                                        |
|    |      | B. Clips                                                                                                                                                                                                                                                                                                                                                                                  |
|    |      | Metal connectors that do not wrap over the top of the truss/rafter, <b>or</b>                                                                                                                                                                                                                                                                                                             |
|    |      | Metal connectors with a minimum of 1 strap that wraps over the top of the truss/rafter and does not meet the nai position requirements of C or D, but is secured with a minimum of 3 nails.                                                                                                                                                                                               |
|    |      | C. Single Wraps  Metal connectors consisting of a single strap that wraps over the top of the truss/rafter and is secured with a minimum of 2 nails on the front side and a minimum of 1 nail on the opposing side.                                                                                                                                                                       |
|    |      | D. Double Wraps                                                                                                                                                                                                                                                                                                                                                                           |
|    |      | Metal Connectors consisting of 2 separate straps that are attached to the wall frame, or embedded in the bond beam, on either side of the truss/rafter where each strap wraps over the top of the truss/rafter and is secured with a minimum of 2 nails on the front side, and a minimum of 1 nail on the opposing side, <b>or</b>                                                        |
|    |      | Metal connectors consisting of a single strap that wraps over the top of the truss/rafter, is secured to the wall on both sides, and is secured to the top plate with a minimum of three nails on each side.                                                                                                                                                                              |
|    |      | E. Structural Anchor bolts structurally connected or reinforced concrete roof.                                                                                                                                                                                                                                                                                                            |
|    |      | F. Other:                                                                                                                                                                                                                                                                                                                                                                                 |
|    |      | G. Unknown or unidentified                                                                                                                                                                                                                                                                                                                                                                |
|    |      | H. No attic access                                                                                                                                                                                                                                                                                                                                                                        |
| 5. |      | of Geometry: What is the roof shape? (Do not consider roofs of porches or carports that are attached only to the fascia or wall of host structure over unenclosed space in the determination of roof perimeter or roof area for roof geometry classification).                                                                                                                            |
|    |      | A. Hip Roof Hip roof with no other roof shapes greater than 10% of the total roof system perimeter.  Total length of non-hip features: feet; Total roof system perimeter: feet                                                                                                                                                                                                            |
|    |      | B. Flat Roof  Roof on a building with 5 or more units where at least 90% of the main roof area has a roof slope of less than 2:12. Roof area with slope less than 2:12 sq ft; Total roof area sq ft                                                                                                                                                                                       |
|    |      | C. Other Roof  Any roof that does not qualify as either (A) or (B) above.                                                                                                                                                                                                                                                                                                                 |
| 6. | Sec  | <ul> <li>A. SWR (also called Sealed Roof Deck) Self-adhering polymer modified-bitumen roofing underlayment applied directly to the sheathing or foam adhesive SWR barrier (not foamed-on insulation) applied as a supplemental means to protect the dwelling from water intrusion in the event of roof covering loss.</li> <li>B. No SWR.</li> <li>C. Unknown or undetermined.</li> </ul> |
| In | spec | ctors Initials Property Address                                                                                                                                                                                                                                                                                                                                                           |
|    | -    | verification form is valid for up to five (5) years provided no material changes have been made to the structure or                                                                                                                                                                                                                                                                       |