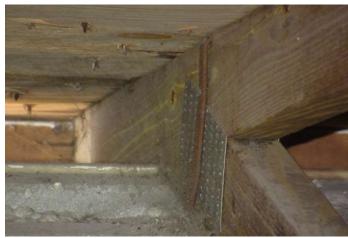

|    |      | or greater resistance than 8d common nails spaced a maximum of 6 inches in the field or has a mean uplift resistance of at least 182 psf.                                                                                                                                                                                                                                                 |
|----|------|-------------------------------------------------------------------------------------------------------------------------------------------------------------------------------------------------------------------------------------------------------------------------------------------------------------------------------------------------------------------------------------------|
|    |      | D. Reinforced Concrete Roof Deck.                                                                                                                                                                                                                                                                                                                                                         |
|    |      | E. Other:                                                                                                                                                                                                                                                                                                                                                                                 |
|    |      | F. Unknown or unidentified.                                                                                                                                                                                                                                                                                                                                                               |
|    |      | G. No attic access.                                                                                                                                                                                                                                                                                                                                                                       |
| 4. |      | <b>to Wall Attachment:</b> What is the <u>WEAKEST</u> roof to wall connection? (Do not include attachment of hip/valley jacks within teet of the inside or outside corner of the roof in determination of WEAKEST type)                                                                                                                                                                   |
|    | Ш    | A. Toe Nails                                                                                                                                                                                                                                                                                                                                                                              |
|    |      | ☐ Truss/rafter anchored to top plate of wall using nails driven at an angle through the truss/rafter and attached to the top plate of the wall, or                                                                                                                                                                                                                                        |
|    |      | ☐ Metal connectors that do not meet the minimal conditions or requirements of B, C, or D                                                                                                                                                                                                                                                                                                  |
|    | Miı  | nimal conditions to qualify for categories B, C, or D. All visible metal connectors are:                                                                                                                                                                                                                                                                                                  |
|    |      | ☐ Secured to truss/rafter with a minimum of three (3) nails, <b>and</b>                                                                                                                                                                                                                                                                                                                   |
|    |      | Attached to the wall top plate of the wall framing, or embedded in the bond beam, with less than a ½" gap from the blocking or truss/rafter <b>and</b> blocked no more than 1.5" of the truss/rafter, <b>and</b> free of visible severe corrosion.                                                                                                                                        |
|    |      | B. Clips                                                                                                                                                                                                                                                                                                                                                                                  |
|    |      | Metal connectors that do not wrap over the top of the truss/rafter, <b>or</b>                                                                                                                                                                                                                                                                                                             |
|    |      | Metal connectors with a minimum of 1 strap that wraps over the top of the truss/rafter and does not meet the nai position requirements of C or D, but is secured with a minimum of 3 nails.                                                                                                                                                                                               |
|    |      | C. Single Wraps  Metal connectors consisting of a single strap that wraps over the top of the truss/rafter and is secured with a minimum of 2 nails on the front side and a minimum of 1 nail on the opposing side.                                                                                                                                                                       |
|    |      | D. Double Wraps                                                                                                                                                                                                                                                                                                                                                                           |
|    |      | Metal Connectors consisting of 2 separate straps that are attached to the wall frame, or embedded in the bond beam, on either side of the truss/rafter where each strap wraps over the top of the truss/rafter and is secured with a minimum of 2 nails on the front side, and a minimum of 1 nail on the opposing side, <b>or</b>                                                        |
|    |      | Metal connectors consisting of a single strap that wraps over the top of the truss/rafter, is secured to the wall on both sides, and is secured to the top plate with a minimum of three nails on each side.                                                                                                                                                                              |
|    |      | E. Structural Anchor bolts structurally connected or reinforced concrete roof.                                                                                                                                                                                                                                                                                                            |
|    |      | F. Other:                                                                                                                                                                                                                                                                                                                                                                                 |
|    |      | G. Unknown or unidentified                                                                                                                                                                                                                                                                                                                                                                |
|    |      | H. No attic access                                                                                                                                                                                                                                                                                                                                                                        |
| 5. |      | of Geometry: What is the roof shape? (Do not consider roofs of porches or carports that are attached only to the fascia or wall of host structure over unenclosed space in the determination of roof perimeter or roof area for roof geometry classification).                                                                                                                            |
|    |      | A. Hip Roof Hip roof with no other roof shapes greater than 10% of the total roof system perimeter.  Total length of non-hip features: feet; Total roof system perimeter: feet                                                                                                                                                                                                            |
|    |      | B. Flat Roof  Roof on a building with 5 or more units where at least 90% of the main roof area has a roof slope of less than 2:12. Roof area with slope less than 2:12 sq ft; Total roof area sq ft                                                                                                                                                                                       |
|    |      | C. Other Roof  Any roof that does not qualify as either (A) or (B) above.                                                                                                                                                                                                                                                                                                                 |
| 6. | Sec  | <ul> <li>A. SWR (also called Sealed Roof Deck) Self-adhering polymer modified-bitumen roofing underlayment applied directly to the sheathing or foam adhesive SWR barrier (not foamed-on insulation) applied as a supplemental means to protect the dwelling from water intrusion in the event of roof covering loss.</li> <li>B. No SWR.</li> <li>C. Unknown or undetermined.</li> </ul> |
| In | spec | ctors Initials Property Address                                                                                                                                                                                                                                                                                                                                                           |
|    | -    | verification form is valid for up to five (5) years provided no material changes have been made to the structure or                                                                                                                                                                                                                                                                       |