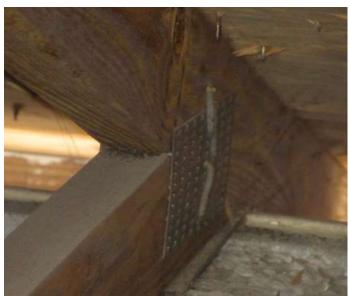

|    |      | or greater resistance than 8d common nails spaced a maximum of 6 inches in the field or has a mean uplift resistance of at least 182 psf.                                                                                                                                                                                                                                                 |
|----|------|-------------------------------------------------------------------------------------------------------------------------------------------------------------------------------------------------------------------------------------------------------------------------------------------------------------------------------------------------------------------------------------------|
|    |      | D. Reinforced Concrete Roof Deck.                                                                                                                                                                                                                                                                                                                                                         |
|    |      | E. Other:                                                                                                                                                                                                                                                                                                                                                                                 |
|    |      | F. Unknown or unidentified.                                                                                                                                                                                                                                                                                                                                                               |
|    |      | G. No attic access.                                                                                                                                                                                                                                                                                                                                                                       |
| 4. |      | <b>to Wall Attachment:</b> What is the <u>WEAKEST</u> roof to wall connection? (Do not include attachment of hip/valley jacks within teet of the inside or outside corner of the roof in determination of WEAKEST type)                                                                                                                                                                   |
|    | Ш    | A. Toe Nails                                                                                                                                                                                                                                                                                                                                                                              |
|    |      | ☐ Truss/rafter anchored to top plate of wall using nails driven at an angle through the truss/rafter and attached to the top plate of the wall, or                                                                                                                                                                                                                                        |
|    |      | ☐ Metal connectors that do not meet the minimal conditions or requirements of B, C, or D                                                                                                                                                                                                                                                                                                  |
|    | Miı  | nimal conditions to qualify for categories B, C, or D. All visible metal connectors are:                                                                                                                                                                                                                                                                                                  |
|    |      | ☐ Secured to truss/rafter with a minimum of three (3) nails, <b>and</b>                                                                                                                                                                                                                                                                                                                   |
|    |      | Attached to the wall top plate of the wall framing, or embedded in the bond beam, with less than a ½" gap from the blocking or truss/rafter <b>and</b> blocked no more than 1.5" of the truss/rafter, <b>and</b> free of visible severe corrosion.                                                                                                                                        |
|    |      | B. Clips                                                                                                                                                                                                                                                                                                                                                                                  |
|    |      | Metal connectors that do not wrap over the top of the truss/rafter, <b>or</b>                                                                                                                                                                                                                                                                                                             |
|    |      | Metal connectors with a minimum of 1 strap that wraps over the top of the truss/rafter and does not meet the nai position requirements of C or D, but is secured with a minimum of 3 nails.                                                                                                                                                                                               |
|    |      | C. Single Wraps  Metal connectors consisting of a single strap that wraps over the top of the truss/rafter and is secured with a minimum of 2 nails on the front side and a minimum of 1 nail on the opposing side.                                                                                                                                                                       |
|    |      | D. Double Wraps                                                                                                                                                                                                                                                                                                                                                                           |
|    |      | Metal Connectors consisting of 2 separate straps that are attached to the wall frame, or embedded in the bond beam, on either side of the truss/rafter where each strap wraps over the top of the truss/rafter and is secured with a minimum of 2 nails on the front side, and a minimum of 1 nail on the opposing side, <b>or</b>                                                        |
|    |      | Metal connectors consisting of a single strap that wraps over the top of the truss/rafter, is secured to the wall on both sides, and is secured to the top plate with a minimum of three nails on each side.                                                                                                                                                                              |
|    |      | E. Structural Anchor bolts structurally connected or reinforced concrete roof.                                                                                                                                                                                                                                                                                                            |
|    |      | F. Other:                                                                                                                                                                                                                                                                                                                                                                                 |
|    |      | G. Unknown or unidentified                                                                                                                                                                                                                                                                                                                                                                |
|    |      | H. No attic access                                                                                                                                                                                                                                                                                                                                                                        |
| 5. |      | of Geometry: What is the roof shape? (Do not consider roofs of porches or carports that are attached only to the fascia or wall of host structure over unenclosed space in the determination of roof perimeter or roof area for roof geometry classification).                                                                                                                            |
|    |      | A. Hip Roof Hip roof with no other roof shapes greater than 10% of the total roof system perimeter.  Total length of non-hip features: feet; Total roof system perimeter: feet                                                                                                                                                                                                            |
|    |      | B. Flat Roof  Roof on a building with 5 or more units where at least 90% of the main roof area has a roof slope of less than 2:12. Roof area with slope less than 2:12 sq ft; Total roof area sq ft                                                                                                                                                                                       |
|    |      | C. Other Roof  Any roof that does not qualify as either (A) or (B) above.                                                                                                                                                                                                                                                                                                                 |
| 6. | Sec  | <ul> <li>A. SWR (also called Sealed Roof Deck) Self-adhering polymer modified-bitumen roofing underlayment applied directly to the sheathing or foam adhesive SWR barrier (not foamed-on insulation) applied as a supplemental means to protect the dwelling from water intrusion in the event of roof covering loss.</li> <li>B. No SWR.</li> <li>C. Unknown or undetermined.</li> </ul> |
| In | spec | ctors Initials Property Address                                                                                                                                                                                                                                                                                                                                                           |
|    | -    | verification form is valid for up to five (5) years provided no material changes have been made to the structure or                                                                                                                                                                                                                                                                       |