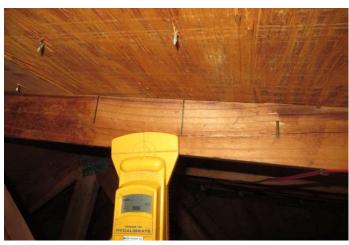

| Maintain a copy of the                                                                                                                          | is form and any do                                                                                                                                                                                                                                                                                                                                                                                                                                                                                          | ocumentation provid                          | ied with the insuranc                           | e policy                                     |  |  |  |  |  |
|-------------------------------------------------------------------------------------------------------------------------------------------------|-------------------------------------------------------------------------------------------------------------------------------------------------------------------------------------------------------------------------------------------------------------------------------------------------------------------------------------------------------------------------------------------------------------------------------------------------------------------------------------------------------------|----------------------------------------------|-------------------------------------------------|----------------------------------------------|--|--|--|--|--|
| Inspection Date:                                                                                                                                |                                                                                                                                                                                                                                                                                                                                                                                                                                                                                                             |                                              |                                                 |                                              |  |  |  |  |  |
| Owner Information                                                                                                                               |                                                                                                                                                                                                                                                                                                                                                                                                                                                                                                             |                                              | C                                               |                                              |  |  |  |  |  |
| Owner Name:                                                                                                                                     |                                                                                                                                                                                                                                                                                                                                                                                                                                                                                                             |                                              | Contact Person:                                 |                                              |  |  |  |  |  |
| Address:                                                                                                                                        | m.                                                                                                                                                                                                                                                                                                                                                                                                                                                                                                          |                                              | Home Phone:                                     |                                              |  |  |  |  |  |
| City:                                                                                                                                           | Zip:                                                                                                                                                                                                                                                                                                                                                                                                                                                                                                        |                                              | Work Phone:                                     |                                              |  |  |  |  |  |
| County:                                                                                                                                         |                                                                                                                                                                                                                                                                                                                                                                                                                                                                                                             |                                              | Cell Phone:                                     |                                              |  |  |  |  |  |
| Insurance Company:                                                                                                                              | T #                                                                                                                                                                                                                                                                                                                                                                                                                                                                                                         |                                              | Policy #:                                       |                                              |  |  |  |  |  |
| Year of Home:                                                                                                                                   | # of Stories:                                                                                                                                                                                                                                                                                                                                                                                                                                                                                               |                                              | Email:                                          |                                              |  |  |  |  |  |
| NOTE: Any documentation used in valid accompany this form. At least one photosthough 7. The insurer may ask additional                          | graph must accompa                                                                                                                                                                                                                                                                                                                                                                                                                                                                                          | ny this form to validat                      | e each attribute marked                         | l in questions 3                             |  |  |  |  |  |
| 1. <u>Building Code</u> : Was the structure built the HVHZ (Miami-Dade or Broward co                                                            | unties), South Florida                                                                                                                                                                                                                                                                                                                                                                                                                                                                                      | Building Code (SFBC-9                        | 94)?                                            |                                              |  |  |  |  |  |
| ☐ A. Built in compliance with the FBC a date after 3/1/2002: Building Perm                                                                      | nit Application Date (M                                                                                                                                                                                                                                                                                                                                                                                                                                                                                     | M/DD/YYYY)///                                |                                                 |                                              |  |  |  |  |  |
| ☐ B. For the HVHZ Only: Built in comprovide a permit application with a comprovide a permit application with a comprovide a permit application. | npliance with the SFB<br>date after 9/1/1994: Bu                                                                                                                                                                                                                                                                                                                                                                                                                                                            | C-94: Year Built<br>iilding Permit Applicati | For homes built in 19 on Date (MM/DD/YYYY)/_    | 94, 1995, and 1996<br>/                      |  |  |  |  |  |
| $\square$ C. Unknown or does not meet the re                                                                                                    | quirements of Answer                                                                                                                                                                                                                                                                                                                                                                                                                                                                                        | "A" or "B"                                   |                                                 |                                              |  |  |  |  |  |
| <ol> <li>Roof Covering: Select all roof covering<br/>OR Year of Original Installation/Replace<br/>covering identified.</li> </ol>               |                                                                                                                                                                                                                                                                                                                                                                                                                                                                                                             |                                              |                                                 |                                              |  |  |  |  |  |
|                                                                                                                                                 | Application<br>Date                                                                                                                                                                                                                                                                                                                                                                                                                                                                                         | FBC or MDC<br>Product Approval #             | Year of Original Installation or<br>Replacement | No Information<br>Provided for<br>Compliance |  |  |  |  |  |
| 1. Asphalt/Fiberglass Shingle                                                                                                                   |                                                                                                                                                                                                                                                                                                                                                                                                                                                                                                             |                                              |                                                 |                                              |  |  |  |  |  |
|                                                                                                                                                 |                                                                                                                                                                                                                                                                                                                                                                                                                                                                                                             |                                              |                                                 |                                              |  |  |  |  |  |
|                                                                                                                                                 |                                                                                                                                                                                                                                                                                                                                                                                                                                                                                                             |                                              | <del></del>                                     |                                              |  |  |  |  |  |
|                                                                                                                                                 |                                                                                                                                                                                                                                                                                                                                                                                                                                                                                                             |                                              | <del></del>                                     |                                              |  |  |  |  |  |
|                                                                                                                                                 |                                                                                                                                                                                                                                                                                                                                                                                                                                                                                                             |                                              | - <del></del>                                   |                                              |  |  |  |  |  |
|                                                                                                                                                 |                                                                                                                                                                                                                                                                                                                                                                                                                                                                                                             |                                              |                                                 |                                              |  |  |  |  |  |
| ☐ A. All roof coverings listed above minstallation OR have a roofing perm                                                                       | eet the FBC with a FE                                                                                                                                                                                                                                                                                                                                                                                                                                                                                       |                                              |                                                 | ent at time of                               |  |  |  |  |  |
| ☐ B. All roof coverings have a Miamiroofing permit application after 9/1/                                                                       |                                                                                                                                                                                                                                                                                                                                                                                                                                                                                                             |                                              |                                                 |                                              |  |  |  |  |  |
| ☐ C. One or more roof coverings do no                                                                                                           | ot meet the requiremen                                                                                                                                                                                                                                                                                                                                                                                                                                                                                      | nts of Answer "A" or "B                      | <b>.</b> ".                                     |                                              |  |  |  |  |  |
| $\Box$ D. No roof coverings meet the requi                                                                                                      | rements of Answer "A                                                                                                                                                                                                                                                                                                                                                                                                                                                                                        | " or "B".                                    |                                                 |                                              |  |  |  |  |  |
| 3. <b>Roof Deck Attachment</b> : What is the we                                                                                                 | eakest form of roof dec                                                                                                                                                                                                                                                                                                                                                                                                                                                                                     | ck attachment?                               |                                                 |                                              |  |  |  |  |  |
| ☐ A. Plywood/Oriented strand board (by staples or 6d nails spaced at 6" shinglesOR- Any system of screw mean uplift less than that required for | A. Plywood/Oriented strand board (OSB) roof sheathing attached to the roof truss/rafter (spaced a maximum of 24" inches o.c.) by staples or 6d nails spaced at 6" along the edge and 12" in the fieldOR- Batten decking supporting wood shakes or wood shinglesOR- Any system of screws, nails, adhesives, other deck fastening system or truss/rafter spacing that has an equivalent mean uplift less than that required for Options B or C below.                                                         |                                              |                                                 |                                              |  |  |  |  |  |
| 24"inches o.c.) by 8d common nails<br>other deck fastening system or truss<br>a maximum of 12 inches in the field                               | B. Plywood/OSB roof sheathing with a minimum thickness of 7/16"inch attached to the roof truss/rafter (spaced a maximum of 24"inches o.c.) by 8d common nails spaced a maximum of 12" inches in the fieldOR- Any system of screws, nails, adhesives, other deck fastening system or truss/rafter spacing that is shown to have an equivalent or greater resistance than 8d nails spaced a maximum of 12 inches in the field or has a mean uplift resistance of at least 103 psf.                            |                                              |                                                 |                                              |  |  |  |  |  |
| 24"inches o.c.) by 8d common nails decking with a minimum of 2 nails                                                                            | C. Plywood/OSB roof sheathing with a minimum thickness of 7/16"inch attached to the roof truss/rafter (spaced a maximum of 24"inches o.c.) by 8d common nails spaced a maximum of 6" inches in the fieldOR- Dimensional lumber/Tongue & Groove decking with a minimum of 2 nails per board (or 1 nail per board if each board is equal to or less than 6 inches in width)OR-Any system of screws, nails, adhesives, other deck fastening system or truss/rafter spacing that is shown to have an equivalent |                                              |                                                 |                                              |  |  |  |  |  |
| Inspectors Initials _M_ Property Address                                                                                                        |                                                                                                                                                                                                                                                                                                                                                                                                                                                                                                             |                                              | -                                               |                                              |  |  |  |  |  |
|                                                                                                                                                 |                                                                                                                                                                                                                                                                                                                                                                                                                                                                                                             |                                              |                                                 |                                              |  |  |  |  |  |

|    |      | or greater resistance than 8d common nails spaced a maximum of 6 inches in the field or has a mean uplift resistance of at least 182 psf.                                                                                                                                                                                                                                                 |
|----|------|-------------------------------------------------------------------------------------------------------------------------------------------------------------------------------------------------------------------------------------------------------------------------------------------------------------------------------------------------------------------------------------------|
|    |      | D. Reinforced Concrete Roof Deck.                                                                                                                                                                                                                                                                                                                                                         |
|    |      | E. Other:                                                                                                                                                                                                                                                                                                                                                                                 |
|    |      | F. Unknown or unidentified.                                                                                                                                                                                                                                                                                                                                                               |
|    |      | G. No attic access.                                                                                                                                                                                                                                                                                                                                                                       |
| 4. |      | <b>to Wall Attachment:</b> What is the <u>WEAKEST</u> roof to wall connection? (Do not include attachment of hip/valley jacks within teet of the inside or outside corner of the roof in determination of WEAKEST type)                                                                                                                                                                   |
|    | Ш    | A. Toe Nails                                                                                                                                                                                                                                                                                                                                                                              |
|    |      | ☐ Truss/rafter anchored to top plate of wall using nails driven at an angle through the truss/rafter and attached to the top plate of the wall, or                                                                                                                                                                                                                                        |
|    |      | ☐ Metal connectors that do not meet the minimal conditions or requirements of B, C, or D                                                                                                                                                                                                                                                                                                  |
|    | Miı  | nimal conditions to qualify for categories B, C, or D. All visible metal connectors are:                                                                                                                                                                                                                                                                                                  |
|    |      | ☐ Secured to truss/rafter with a minimum of three (3) nails, <b>and</b>                                                                                                                                                                                                                                                                                                                   |
|    |      | Attached to the wall top plate of the wall framing, or embedded in the bond beam, with less than a ½" gap from the blocking or truss/rafter <b>and</b> blocked no more than 1.5" of the truss/rafter, <b>and</b> free of visible severe corrosion.                                                                                                                                        |
|    |      | B. Clips                                                                                                                                                                                                                                                                                                                                                                                  |
|    |      | Metal connectors that do not wrap over the top of the truss/rafter, <b>or</b>                                                                                                                                                                                                                                                                                                             |
|    |      | Metal connectors with a minimum of 1 strap that wraps over the top of the truss/rafter and does not meet the nai position requirements of C or D, but is secured with a minimum of 3 nails.                                                                                                                                                                                               |
|    |      | C. Single Wraps  Metal connectors consisting of a single strap that wraps over the top of the truss/rafter and is secured with a minimum of 2 nails on the front side and a minimum of 1 nail on the opposing side.                                                                                                                                                                       |
|    |      | D. Double Wraps                                                                                                                                                                                                                                                                                                                                                                           |
|    |      | Metal Connectors consisting of 2 separate straps that are attached to the wall frame, or embedded in the bond beam, on either side of the truss/rafter where each strap wraps over the top of the truss/rafter and is secured with a minimum of 2 nails on the front side, and a minimum of 1 nail on the opposing side, <b>or</b>                                                        |
|    |      | Metal connectors consisting of a single strap that wraps over the top of the truss/rafter, is secured to the wall on both sides, and is secured to the top plate with a minimum of three nails on each side.                                                                                                                                                                              |
|    |      | E. Structural Anchor bolts structurally connected or reinforced concrete roof.                                                                                                                                                                                                                                                                                                            |
|    |      | F. Other:                                                                                                                                                                                                                                                                                                                                                                                 |
|    |      | G. Unknown or unidentified                                                                                                                                                                                                                                                                                                                                                                |
|    |      | H. No attic access                                                                                                                                                                                                                                                                                                                                                                        |
| 5. |      | of Geometry: What is the roof shape? (Do not consider roofs of porches or carports that are attached only to the fascia or wall of host structure over unenclosed space in the determination of roof perimeter or roof area for roof geometry classification).                                                                                                                            |
|    |      | A. Hip Roof Hip roof with no other roof shapes greater than 10% of the total roof system perimeter.  Total length of non-hip features: feet; Total roof system perimeter: feet                                                                                                                                                                                                            |
|    |      | B. Flat Roof  Roof on a building with 5 or more units where at least 90% of the main roof area has a roof slope of less than 2:12. Roof area with slope less than 2:12 sq ft; Total roof area sq ft                                                                                                                                                                                       |
|    |      | C. Other Roof  Any roof that does not qualify as either (A) or (B) above.                                                                                                                                                                                                                                                                                                                 |
| 6. | Sec  | <ul> <li>A. SWR (also called Sealed Roof Deck) Self-adhering polymer modified-bitumen roofing underlayment applied directly to the sheathing or foam adhesive SWR barrier (not foamed-on insulation) applied as a supplemental means to protect the dwelling from water intrusion in the event of roof covering loss.</li> <li>B. No SWR.</li> <li>C. Unknown or undetermined.</li> </ul> |
| In | spec | ctors Initials Property Address                                                                                                                                                                                                                                                                                                                                                           |
|    | -    | verification form is valid for up to five (5) years provided no material changes have been made to the structure or                                                                                                                                                                                                                                                                       |