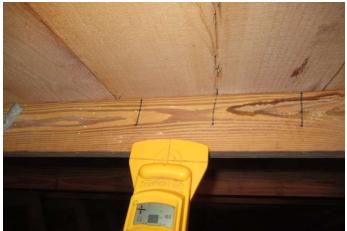

| Maintain a copy of the                                                                                                                          | is form and any do                                                                                                                                                                                                                                                                                                                                                                                                                                                                                          | ocumentation provid                          | ied with the insuranc                           | e policy                                     |  |  |  |  |  |
|-------------------------------------------------------------------------------------------------------------------------------------------------|-------------------------------------------------------------------------------------------------------------------------------------------------------------------------------------------------------------------------------------------------------------------------------------------------------------------------------------------------------------------------------------------------------------------------------------------------------------------------------------------------------------|----------------------------------------------|-------------------------------------------------|----------------------------------------------|--|--|--|--|--|
| Inspection Date:                                                                                                                                |                                                                                                                                                                                                                                                                                                                                                                                                                                                                                                             |                                              |                                                 |                                              |  |  |  |  |  |
| Owner Information                                                                                                                               |                                                                                                                                                                                                                                                                                                                                                                                                                                                                                                             |                                              | C                                               |                                              |  |  |  |  |  |
| Owner Name:                                                                                                                                     |                                                                                                                                                                                                                                                                                                                                                                                                                                                                                                             |                                              | Contact Person:                                 |                                              |  |  |  |  |  |
| Address:                                                                                                                                        | m.                                                                                                                                                                                                                                                                                                                                                                                                                                                                                                          |                                              | Home Phone:                                     |                                              |  |  |  |  |  |
| City:                                                                                                                                           | Zip:                                                                                                                                                                                                                                                                                                                                                                                                                                                                                                        |                                              | Work Phone:                                     |                                              |  |  |  |  |  |
| County:                                                                                                                                         |                                                                                                                                                                                                                                                                                                                                                                                                                                                                                                             |                                              | Cell Phone:                                     |                                              |  |  |  |  |  |
| Insurance Company:                                                                                                                              | T #                                                                                                                                                                                                                                                                                                                                                                                                                                                                                                         |                                              | Policy #:                                       |                                              |  |  |  |  |  |
| Year of Home:                                                                                                                                   | # of Stories:                                                                                                                                                                                                                                                                                                                                                                                                                                                                                               |                                              | Email:                                          |                                              |  |  |  |  |  |
| NOTE: Any documentation used in valid accompany this form. At least one photosthough 7. The insurer may ask additional                          | graph must accompa                                                                                                                                                                                                                                                                                                                                                                                                                                                                                          | ny this form to validat                      | e each attribute marked                         | l in questions 3                             |  |  |  |  |  |
| 1. <u>Building Code</u> : Was the structure built the HVHZ (Miami-Dade or Broward co                                                            | unties), South Florida                                                                                                                                                                                                                                                                                                                                                                                                                                                                                      | Building Code (SFBC-9                        | 94)?                                            |                                              |  |  |  |  |  |
| ☐ A. Built in compliance with the FBC a date after 3/1/2002: Building Perm                                                                      | nit Application Date (M                                                                                                                                                                                                                                                                                                                                                                                                                                                                                     | M/DD/YYYY)///                                |                                                 |                                              |  |  |  |  |  |
| ☐ B. For the HVHZ Only: Built in comprovide a permit application with a comprovide a permit application with a comprovide a permit application. | npliance with the SFB<br>date after 9/1/1994: Bu                                                                                                                                                                                                                                                                                                                                                                                                                                                            | C-94: Year Built<br>iilding Permit Applicati | For homes built in 19 on Date (MM/DD/YYYY)/_    | 94, 1995, and 1996<br>/                      |  |  |  |  |  |
| $\square$ C. Unknown or does not meet the re                                                                                                    | quirements of Answer                                                                                                                                                                                                                                                                                                                                                                                                                                                                                        | "A" or "B"                                   |                                                 |                                              |  |  |  |  |  |
| <ol> <li>Roof Covering: Select all roof covering<br/>OR Year of Original Installation/Replace<br/>covering identified.</li> </ol>               |                                                                                                                                                                                                                                                                                                                                                                                                                                                                                                             |                                              |                                                 |                                              |  |  |  |  |  |
|                                                                                                                                                 | Application<br>Date                                                                                                                                                                                                                                                                                                                                                                                                                                                                                         | FBC or MDC<br>Product Approval #             | Year of Original Installation or<br>Replacement | No Information<br>Provided for<br>Compliance |  |  |  |  |  |
| 1. Asphalt/Fiberglass Shingle                                                                                                                   |                                                                                                                                                                                                                                                                                                                                                                                                                                                                                                             |                                              |                                                 |                                              |  |  |  |  |  |
|                                                                                                                                                 |                                                                                                                                                                                                                                                                                                                                                                                                                                                                                                             |                                              |                                                 |                                              |  |  |  |  |  |
|                                                                                                                                                 |                                                                                                                                                                                                                                                                                                                                                                                                                                                                                                             |                                              | <del></del>                                     |                                              |  |  |  |  |  |
|                                                                                                                                                 |                                                                                                                                                                                                                                                                                                                                                                                                                                                                                                             |                                              | <del></del>                                     |                                              |  |  |  |  |  |
|                                                                                                                                                 |                                                                                                                                                                                                                                                                                                                                                                                                                                                                                                             |                                              | - <del></del>                                   |                                              |  |  |  |  |  |
|                                                                                                                                                 |                                                                                                                                                                                                                                                                                                                                                                                                                                                                                                             |                                              |                                                 |                                              |  |  |  |  |  |
| ☐ A. All roof coverings listed above minstallation OR have a roofing perm                                                                       | eet the FBC with a FE                                                                                                                                                                                                                                                                                                                                                                                                                                                                                       |                                              |                                                 | ent at time of                               |  |  |  |  |  |
| ☐ B. All roof coverings have a Miamiroofing permit application after 9/1/                                                                       |                                                                                                                                                                                                                                                                                                                                                                                                                                                                                                             |                                              |                                                 |                                              |  |  |  |  |  |
| ☐ C. One or more roof coverings do no                                                                                                           | ot meet the requiremen                                                                                                                                                                                                                                                                                                                                                                                                                                                                                      | nts of Answer "A" or "B                      | <b>.</b> ".                                     |                                              |  |  |  |  |  |
| $\Box$ D. No roof coverings meet the requi                                                                                                      | rements of Answer "A                                                                                                                                                                                                                                                                                                                                                                                                                                                                                        | " or "B".                                    |                                                 |                                              |  |  |  |  |  |
| 3. <b>Roof Deck Attachment</b> : What is the we                                                                                                 | eakest form of roof dec                                                                                                                                                                                                                                                                                                                                                                                                                                                                                     | ck attachment?                               |                                                 |                                              |  |  |  |  |  |
| ☐ A. Plywood/Oriented strand board (by staples or 6d nails spaced at 6" shinglesOR- Any system of screw mean uplift less than that required for | A. Plywood/Oriented strand board (OSB) roof sheathing attached to the roof truss/rafter (spaced a maximum of 24" inches o.c.) by staples or 6d nails spaced at 6" along the edge and 12" in the fieldOR- Batten decking supporting wood shakes or wood shinglesOR- Any system of screws, nails, adhesives, other deck fastening system or truss/rafter spacing that has an equivalent mean uplift less than that required for Options B or C below.                                                         |                                              |                                                 |                                              |  |  |  |  |  |
| 24"inches o.c.) by 8d common nails<br>other deck fastening system or truss<br>a maximum of 12 inches in the field                               | B. Plywood/OSB roof sheathing with a minimum thickness of 7/16"inch attached to the roof truss/rafter (spaced a maximum of 24"inches o.c.) by 8d common nails spaced a maximum of 12" inches in the fieldOR- Any system of screws, nails, adhesives, other deck fastening system or truss/rafter spacing that is shown to have an equivalent or greater resistance than 8d nails spaced a maximum of 12 inches in the field or has a mean uplift resistance of at least 103 psf.                            |                                              |                                                 |                                              |  |  |  |  |  |
| 24"inches o.c.) by 8d common nails decking with a minimum of 2 nails                                                                            | C. Plywood/OSB roof sheathing with a minimum thickness of 7/16"inch attached to the roof truss/rafter (spaced a maximum of 24"inches o.c.) by 8d common nails spaced a maximum of 6" inches in the fieldOR- Dimensional lumber/Tongue & Groove decking with a minimum of 2 nails per board (or 1 nail per board if each board is equal to or less than 6 inches in width)OR-Any system of screws, nails, adhesives, other deck fastening system or truss/rafter spacing that is shown to have an equivalent |                                              |                                                 |                                              |  |  |  |  |  |
| Inspectors Initials _M_ Property Address                                                                                                        |                                                                                                                                                                                                                                                                                                                                                                                                                                                                                                             |                                              | -                                               |                                              |  |  |  |  |  |
|                                                                                                                                                 |                                                                                                                                                                                                                                                                                                                                                                                                                                                                                                             |                                              |                                                 |                                              |  |  |  |  |  |

|    |      | or greater resistance than 8d common nails spaced a maximum of 6 inches in the field or has a mean uplift resistance of at least 182 psf.                                                                                                                                                                                                                                                 |
|----|------|-------------------------------------------------------------------------------------------------------------------------------------------------------------------------------------------------------------------------------------------------------------------------------------------------------------------------------------------------------------------------------------------|
|    |      | D. Reinforced Concrete Roof Deck.                                                                                                                                                                                                                                                                                                                                                         |
|    |      | E. Other:                                                                                                                                                                                                                                                                                                                                                                                 |
|    |      | F. Unknown or unidentified.                                                                                                                                                                                                                                                                                                                                                               |
|    |      | G. No attic access.                                                                                                                                                                                                                                                                                                                                                                       |
| 4. |      | <b>to Wall Attachment:</b> What is the <u>WEAKEST</u> roof to wall connection? (Do not include attachment of hip/valley jacks within teet of the inside or outside corner of the roof in determination of WEAKEST type)                                                                                                                                                                   |
|    | Ш    | A. Toe Nails                                                                                                                                                                                                                                                                                                                                                                              |
|    |      | ☐ Truss/rafter anchored to top plate of wall using nails driven at an angle through the truss/rafter and attached to the top plate of the wall, or                                                                                                                                                                                                                                        |
|    |      | ☐ Metal connectors that do not meet the minimal conditions or requirements of B, C, or D                                                                                                                                                                                                                                                                                                  |
|    | Miı  | nimal conditions to qualify for categories B, C, or D. All visible metal connectors are:                                                                                                                                                                                                                                                                                                  |
|    |      | ☐ Secured to truss/rafter with a minimum of three (3) nails, <b>and</b>                                                                                                                                                                                                                                                                                                                   |
|    |      | Attached to the wall top plate of the wall framing, or embedded in the bond beam, with less than a ½" gap from the blocking or truss/rafter <b>and</b> blocked no more than 1.5" of the truss/rafter, <b>and</b> free of visible severe corrosion.                                                                                                                                        |
|    |      | B. Clips                                                                                                                                                                                                                                                                                                                                                                                  |
|    |      | Metal connectors that do not wrap over the top of the truss/rafter, <b>or</b>                                                                                                                                                                                                                                                                                                             |
|    |      | Metal connectors with a minimum of 1 strap that wraps over the top of the truss/rafter and does not meet the nai position requirements of C or D, but is secured with a minimum of 3 nails.                                                                                                                                                                                               |
|    |      | C. Single Wraps  Metal connectors consisting of a single strap that wraps over the top of the truss/rafter and is secured with a minimum of 2 nails on the front side and a minimum of 1 nail on the opposing side.                                                                                                                                                                       |
|    |      | D. Double Wraps                                                                                                                                                                                                                                                                                                                                                                           |
|    |      | Metal Connectors consisting of 2 separate straps that are attached to the wall frame, or embedded in the bond beam, on either side of the truss/rafter where each strap wraps over the top of the truss/rafter and is secured with a minimum of 2 nails on the front side, and a minimum of 1 nail on the opposing side, <b>or</b>                                                        |
|    |      | Metal connectors consisting of a single strap that wraps over the top of the truss/rafter, is secured to the wall on both sides, and is secured to the top plate with a minimum of three nails on each side.                                                                                                                                                                              |
|    |      | E. Structural Anchor bolts structurally connected or reinforced concrete roof.                                                                                                                                                                                                                                                                                                            |
|    |      | F. Other:                                                                                                                                                                                                                                                                                                                                                                                 |
|    |      | G. Unknown or unidentified                                                                                                                                                                                                                                                                                                                                                                |
|    |      | H. No attic access                                                                                                                                                                                                                                                                                                                                                                        |
| 5. |      | of Geometry: What is the roof shape? (Do not consider roofs of porches or carports that are attached only to the fascia or wall of host structure over unenclosed space in the determination of roof perimeter or roof area for roof geometry classification).                                                                                                                            |
|    |      | A. Hip Roof Hip roof with no other roof shapes greater than 10% of the total roof system perimeter.  Total length of non-hip features: feet; Total roof system perimeter: feet                                                                                                                                                                                                            |
|    |      | B. Flat Roof  Roof on a building with 5 or more units where at least 90% of the main roof area has a roof slope of less than 2:12. Roof area with slope less than 2:12 sq ft; Total roof area sq ft                                                                                                                                                                                       |
|    |      | C. Other Roof  Any roof that does not qualify as either (A) or (B) above.                                                                                                                                                                                                                                                                                                                 |
| 6. | Sec  | <ul> <li>A. SWR (also called Sealed Roof Deck) Self-adhering polymer modified-bitumen roofing underlayment applied directly to the sheathing or foam adhesive SWR barrier (not foamed-on insulation) applied as a supplemental means to protect the dwelling from water intrusion in the event of roof covering loss.</li> <li>B. No SWR.</li> <li>C. Unknown or undetermined.</li> </ul> |
| In | spec | ctors Initials Property Address                                                                                                                                                                                                                                                                                                                                                           |
|    | -    | verification form is valid for up to five (5) years provided no material changes have been made to the structure or                                                                                                                                                                                                                                                                       |