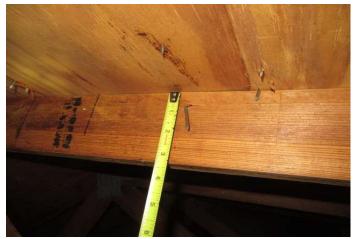

| Maintain a copy of the                                                                                                                          | is form and any do                                                                                                                                                                                                                                                                                                                                                                                                                                                                                          | ocumentation provid                          | ied with the insuranc                           | e policy                                     |  |  |  |  |  |
|-------------------------------------------------------------------------------------------------------------------------------------------------|-------------------------------------------------------------------------------------------------------------------------------------------------------------------------------------------------------------------------------------------------------------------------------------------------------------------------------------------------------------------------------------------------------------------------------------------------------------------------------------------------------------|----------------------------------------------|-------------------------------------------------|----------------------------------------------|--|--|--|--|--|
| Inspection Date:                                                                                                                                |                                                                                                                                                                                                                                                                                                                                                                                                                                                                                                             |                                              |                                                 |                                              |  |  |  |  |  |
| Owner Information                                                                                                                               |                                                                                                                                                                                                                                                                                                                                                                                                                                                                                                             |                                              | C                                               |                                              |  |  |  |  |  |
| Owner Name:                                                                                                                                     |                                                                                                                                                                                                                                                                                                                                                                                                                                                                                                             |                                              | Contact Person:                                 |                                              |  |  |  |  |  |
| Address:                                                                                                                                        | m.                                                                                                                                                                                                                                                                                                                                                                                                                                                                                                          |                                              | Home Phone:                                     |                                              |  |  |  |  |  |
| City:                                                                                                                                           | Zip:                                                                                                                                                                                                                                                                                                                                                                                                                                                                                                        |                                              | Work Phone:                                     |                                              |  |  |  |  |  |
| County:                                                                                                                                         |                                                                                                                                                                                                                                                                                                                                                                                                                                                                                                             |                                              | Cell Phone:                                     |                                              |  |  |  |  |  |
| Insurance Company:                                                                                                                              | T #                                                                                                                                                                                                                                                                                                                                                                                                                                                                                                         |                                              | Policy #:                                       |                                              |  |  |  |  |  |
| Year of Home:                                                                                                                                   | # of Stories:                                                                                                                                                                                                                                                                                                                                                                                                                                                                                               |                                              | Email:                                          |                                              |  |  |  |  |  |
| NOTE: Any documentation used in valid accompany this form. At least one photosthough 7. The insurer may ask additional                          | graph must accompa                                                                                                                                                                                                                                                                                                                                                                                                                                                                                          | ny this form to validat                      | e each attribute marked                         | l in questions 3                             |  |  |  |  |  |
| 1. <u>Building Code</u> : Was the structure built the HVHZ (Miami-Dade or Broward co                                                            | unties), South Florida                                                                                                                                                                                                                                                                                                                                                                                                                                                                                      | Building Code (SFBC-9                        | 94)?                                            |                                              |  |  |  |  |  |
| ☐ A. Built in compliance with the FBC a date after 3/1/2002: Building Perm                                                                      | nit Application Date (M                                                                                                                                                                                                                                                                                                                                                                                                                                                                                     | M/DD/YYYY)///                                |                                                 |                                              |  |  |  |  |  |
| ☐ B. For the HVHZ Only: Built in comprovide a permit application with a comprovide a permit application with a comprovide a permit application. | npliance with the SFB<br>date after 9/1/1994: Bu                                                                                                                                                                                                                                                                                                                                                                                                                                                            | C-94: Year Built<br>iilding Permit Applicati | For homes built in 19 on Date (MM/DD/YYYY)/_    | 94, 1995, and 1996<br>/                      |  |  |  |  |  |
| $\square$ C. Unknown or does not meet the re                                                                                                    | quirements of Answer                                                                                                                                                                                                                                                                                                                                                                                                                                                                                        | "A" or "B"                                   |                                                 |                                              |  |  |  |  |  |
| <ol> <li>Roof Covering: Select all roof covering<br/>OR Year of Original Installation/Replace<br/>covering identified.</li> </ol>               |                                                                                                                                                                                                                                                                                                                                                                                                                                                                                                             |                                              |                                                 |                                              |  |  |  |  |  |
|                                                                                                                                                 | Application<br>Date                                                                                                                                                                                                                                                                                                                                                                                                                                                                                         | FBC or MDC<br>Product Approval #             | Year of Original Installation or<br>Replacement | No Information<br>Provided for<br>Compliance |  |  |  |  |  |
| 1. Asphalt/Fiberglass Shingle                                                                                                                   |                                                                                                                                                                                                                                                                                                                                                                                                                                                                                                             |                                              |                                                 |                                              |  |  |  |  |  |
|                                                                                                                                                 |                                                                                                                                                                                                                                                                                                                                                                                                                                                                                                             |                                              |                                                 |                                              |  |  |  |  |  |
|                                                                                                                                                 |                                                                                                                                                                                                                                                                                                                                                                                                                                                                                                             |                                              | <del></del>                                     |                                              |  |  |  |  |  |
|                                                                                                                                                 |                                                                                                                                                                                                                                                                                                                                                                                                                                                                                                             |                                              | <del></del>                                     |                                              |  |  |  |  |  |
|                                                                                                                                                 |                                                                                                                                                                                                                                                                                                                                                                                                                                                                                                             |                                              | - <del></del>                                   |                                              |  |  |  |  |  |
|                                                                                                                                                 |                                                                                                                                                                                                                                                                                                                                                                                                                                                                                                             |                                              |                                                 |                                              |  |  |  |  |  |
| ☐ A. All roof coverings listed above minstallation OR have a roofing perm                                                                       | eet the FBC with a FE                                                                                                                                                                                                                                                                                                                                                                                                                                                                                       |                                              |                                                 | ent at time of                               |  |  |  |  |  |
| ☐ B. All roof coverings have a Miamiroofing permit application after 9/1/                                                                       |                                                                                                                                                                                                                                                                                                                                                                                                                                                                                                             |                                              |                                                 |                                              |  |  |  |  |  |
| ☐ C. One or more roof coverings do no                                                                                                           | ot meet the requiremen                                                                                                                                                                                                                                                                                                                                                                                                                                                                                      | nts of Answer "A" or "B                      | <b>.</b> ".                                     |                                              |  |  |  |  |  |
| $\Box$ D. No roof coverings meet the requi                                                                                                      | rements of Answer "A                                                                                                                                                                                                                                                                                                                                                                                                                                                                                        | " or "B".                                    |                                                 |                                              |  |  |  |  |  |
| 3. <b>Roof Deck Attachment</b> : What is the we                                                                                                 | eakest form of roof dec                                                                                                                                                                                                                                                                                                                                                                                                                                                                                     | ck attachment?                               |                                                 |                                              |  |  |  |  |  |
| ☐ A. Plywood/Oriented strand board (by staples or 6d nails spaced at 6" shinglesOR- Any system of screw mean uplift less than that required for | A. Plywood/Oriented strand board (OSB) roof sheathing attached to the roof truss/rafter (spaced a maximum of 24" inches o.c.) by staples or 6d nails spaced at 6" along the edge and 12" in the fieldOR- Batten decking supporting wood shakes or wood shinglesOR- Any system of screws, nails, adhesives, other deck fastening system or truss/rafter spacing that has an equivalent mean uplift less than that required for Options B or C below.                                                         |                                              |                                                 |                                              |  |  |  |  |  |
| 24"inches o.c.) by 8d common nails<br>other deck fastening system or truss<br>a maximum of 12 inches in the field                               | B. Plywood/OSB roof sheathing with a minimum thickness of 7/16"inch attached to the roof truss/rafter (spaced a maximum of 24"inches o.c.) by 8d common nails spaced a maximum of 12" inches in the fieldOR- Any system of screws, nails, adhesives, other deck fastening system or truss/rafter spacing that is shown to have an equivalent or greater resistance than 8d nails spaced a maximum of 12 inches in the field or has a mean uplift resistance of at least 103 psf.                            |                                              |                                                 |                                              |  |  |  |  |  |
| 24"inches o.c.) by 8d common nails decking with a minimum of 2 nails                                                                            | C. Plywood/OSB roof sheathing with a minimum thickness of 7/16"inch attached to the roof truss/rafter (spaced a maximum of 24"inches o.c.) by 8d common nails spaced a maximum of 6" inches in the fieldOR- Dimensional lumber/Tongue & Groove decking with a minimum of 2 nails per board (or 1 nail per board if each board is equal to or less than 6 inches in width)OR-Any system of screws, nails, adhesives, other deck fastening system or truss/rafter spacing that is shown to have an equivalent |                                              |                                                 |                                              |  |  |  |  |  |
| Inspectors Initials _M_ Property Address                                                                                                        |                                                                                                                                                                                                                                                                                                                                                                                                                                                                                                             |                                              | -                                               |                                              |  |  |  |  |  |
|                                                                                                                                                 |                                                                                                                                                                                                                                                                                                                                                                                                                                                                                                             |                                              |                                                 |                                              |  |  |  |  |  |

|    |      | or greater resistance than 8d common nails spaced a maximum of 6 inches in the field or has a mean uplift resistance of at least 182 psf.                                                                                                                                                                                                                                                 |
|----|------|-------------------------------------------------------------------------------------------------------------------------------------------------------------------------------------------------------------------------------------------------------------------------------------------------------------------------------------------------------------------------------------------|
|    |      | D. Reinforced Concrete Roof Deck.                                                                                                                                                                                                                                                                                                                                                         |
|    |      | E. Other:                                                                                                                                                                                                                                                                                                                                                                                 |
|    |      | F. Unknown or unidentified.                                                                                                                                                                                                                                                                                                                                                               |
|    |      | G. No attic access.                                                                                                                                                                                                                                                                                                                                                                       |
| 4. |      | <b>to Wall Attachment:</b> What is the <u>WEAKEST</u> roof to wall connection? (Do not include attachment of hip/valley jacks within teet of the inside or outside corner of the roof in determination of WEAKEST type)                                                                                                                                                                   |
|    | Ш    | A. Toe Nails                                                                                                                                                                                                                                                                                                                                                                              |
|    |      | ☐ Truss/rafter anchored to top plate of wall using nails driven at an angle through the truss/rafter and attached to the top plate of the wall, or                                                                                                                                                                                                                                        |
|    |      | ☐ Metal connectors that do not meet the minimal conditions or requirements of B, C, or D                                                                                                                                                                                                                                                                                                  |
|    | Miı  | nimal conditions to qualify for categories B, C, or D. All visible metal connectors are:                                                                                                                                                                                                                                                                                                  |
|    |      | ☐ Secured to truss/rafter with a minimum of three (3) nails, <b>and</b>                                                                                                                                                                                                                                                                                                                   |
|    |      | Attached to the wall top plate of the wall framing, or embedded in the bond beam, with less than a ½" gap from the blocking or truss/rafter <b>and</b> blocked no more than 1.5" of the truss/rafter, <b>and</b> free of visible severe corrosion.                                                                                                                                        |
|    |      | B. Clips                                                                                                                                                                                                                                                                                                                                                                                  |
|    |      | Metal connectors that do not wrap over the top of the truss/rafter, <b>or</b>                                                                                                                                                                                                                                                                                                             |
|    |      | Metal connectors with a minimum of 1 strap that wraps over the top of the truss/rafter and does not meet the nai position requirements of C or D, but is secured with a minimum of 3 nails.                                                                                                                                                                                               |
|    |      | C. Single Wraps  Metal connectors consisting of a single strap that wraps over the top of the truss/rafter and is secured with a minimum of 2 nails on the front side and a minimum of 1 nail on the opposing side.                                                                                                                                                                       |
|    |      | D. Double Wraps                                                                                                                                                                                                                                                                                                                                                                           |
|    |      | Metal Connectors consisting of 2 separate straps that are attached to the wall frame, or embedded in the bond beam, on either side of the truss/rafter where each strap wraps over the top of the truss/rafter and is secured with a minimum of 2 nails on the front side, and a minimum of 1 nail on the opposing side, <b>or</b>                                                        |
|    |      | Metal connectors consisting of a single strap that wraps over the top of the truss/rafter, is secured to the wall on both sides, and is secured to the top plate with a minimum of three nails on each side.                                                                                                                                                                              |
|    |      | E. Structural Anchor bolts structurally connected or reinforced concrete roof.                                                                                                                                                                                                                                                                                                            |
|    |      | F. Other:                                                                                                                                                                                                                                                                                                                                                                                 |
|    |      | G. Unknown or unidentified                                                                                                                                                                                                                                                                                                                                                                |
|    |      | H. No attic access                                                                                                                                                                                                                                                                                                                                                                        |
| 5. |      | of Geometry: What is the roof shape? (Do not consider roofs of porches or carports that are attached only to the fascia or wall of host structure over unenclosed space in the determination of roof perimeter or roof area for roof geometry classification).                                                                                                                            |
|    |      | A. Hip Roof Hip roof with no other roof shapes greater than 10% of the total roof system perimeter.  Total length of non-hip features: feet; Total roof system perimeter: feet                                                                                                                                                                                                            |
|    |      | B. Flat Roof  Roof on a building with 5 or more units where at least 90% of the main roof area has a roof slope of less than 2:12. Roof area with slope less than 2:12 sq ft; Total roof area sq ft                                                                                                                                                                                       |
|    |      | C. Other Roof  Any roof that does not qualify as either (A) or (B) above.                                                                                                                                                                                                                                                                                                                 |
| 6. | Sec  | <ul> <li>A. SWR (also called Sealed Roof Deck) Self-adhering polymer modified-bitumen roofing underlayment applied directly to the sheathing or foam adhesive SWR barrier (not foamed-on insulation) applied as a supplemental means to protect the dwelling from water intrusion in the event of roof covering loss.</li> <li>B. No SWR.</li> <li>C. Unknown or undetermined.</li> </ul> |
| In | spec | ctors Initials Property Address                                                                                                                                                                                                                                                                                                                                                           |
|    | -    | verification form is valid for up to five (5) years provided no material changes have been made to the structure or                                                                                                                                                                                                                                                                       |