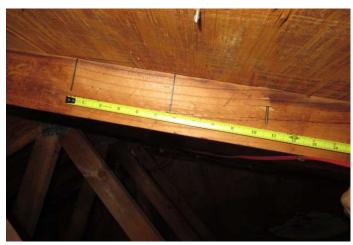

| Maintain a copy of the                                                                                                                          | is form and any do                                                                                                                                                                                                                                                                                                                                                                                                                                                                                          | ocumentation provid                          | ied with the insuranc                           | e policy                                     |  |  |  |  |  |
|-------------------------------------------------------------------------------------------------------------------------------------------------|-------------------------------------------------------------------------------------------------------------------------------------------------------------------------------------------------------------------------------------------------------------------------------------------------------------------------------------------------------------------------------------------------------------------------------------------------------------------------------------------------------------|----------------------------------------------|-------------------------------------------------|----------------------------------------------|--|--|--|--|--|
| Inspection Date:                                                                                                                                |                                                                                                                                                                                                                                                                                                                                                                                                                                                                                                             |                                              |                                                 |                                              |  |  |  |  |  |
| Owner Information                                                                                                                               |                                                                                                                                                                                                                                                                                                                                                                                                                                                                                                             |                                              | C                                               |                                              |  |  |  |  |  |
| Owner Name:                                                                                                                                     |                                                                                                                                                                                                                                                                                                                                                                                                                                                                                                             |                                              | Contact Person:                                 |                                              |  |  |  |  |  |
| Address:                                                                                                                                        | m.                                                                                                                                                                                                                                                                                                                                                                                                                                                                                                          |                                              | Home Phone:                                     |                                              |  |  |  |  |  |
| City:                                                                                                                                           | Zip:                                                                                                                                                                                                                                                                                                                                                                                                                                                                                                        |                                              | Work Phone:                                     |                                              |  |  |  |  |  |
| County:                                                                                                                                         |                                                                                                                                                                                                                                                                                                                                                                                                                                                                                                             |                                              | Cell Phone:                                     |                                              |  |  |  |  |  |
| Insurance Company:                                                                                                                              | T #                                                                                                                                                                                                                                                                                                                                                                                                                                                                                                         |                                              | Policy #:                                       |                                              |  |  |  |  |  |
| Year of Home:                                                                                                                                   | # of Stories:                                                                                                                                                                                                                                                                                                                                                                                                                                                                                               |                                              | Email:                                          |                                              |  |  |  |  |  |
| NOTE: Any documentation used in valid accompany this form. At least one photosthough 7. The insurer may ask additional                          | graph must accompa                                                                                                                                                                                                                                                                                                                                                                                                                                                                                          | ny this form to validat                      | e each attribute marked                         | l in questions 3                             |  |  |  |  |  |
| 1. <u>Building Code</u> : Was the structure built the HVHZ (Miami-Dade or Broward co                                                            | unties), South Florida                                                                                                                                                                                                                                                                                                                                                                                                                                                                                      | Building Code (SFBC-9                        | 94)?                                            |                                              |  |  |  |  |  |
| ☐ A. Built in compliance with the FBC a date after 3/1/2002: Building Perm                                                                      | nit Application Date (M                                                                                                                                                                                                                                                                                                                                                                                                                                                                                     | M/DD/YYYY)///                                |                                                 |                                              |  |  |  |  |  |
| ☐ B. For the HVHZ Only: Built in comprovide a permit application with a comprovide a permit application with a comprovide a permit application. | npliance with the SFB<br>date after 9/1/1994: Bu                                                                                                                                                                                                                                                                                                                                                                                                                                                            | C-94: Year Built<br>iilding Permit Applicati | For homes built in 19 on Date (MM/DD/YYYY)/_    | 94, 1995, and 1996<br>/                      |  |  |  |  |  |
| $\square$ C. Unknown or does not meet the re                                                                                                    | quirements of Answer                                                                                                                                                                                                                                                                                                                                                                                                                                                                                        | "A" or "B"                                   |                                                 |                                              |  |  |  |  |  |
| <ol> <li>Roof Covering: Select all roof covering<br/>OR Year of Original Installation/Replace<br/>covering identified.</li> </ol>               |                                                                                                                                                                                                                                                                                                                                                                                                                                                                                                             |                                              |                                                 |                                              |  |  |  |  |  |
|                                                                                                                                                 | Application<br>Date                                                                                                                                                                                                                                                                                                                                                                                                                                                                                         | FBC or MDC<br>Product Approval #             | Year of Original Installation or<br>Replacement | No Information<br>Provided for<br>Compliance |  |  |  |  |  |
| 1. Asphalt/Fiberglass Shingle                                                                                                                   |                                                                                                                                                                                                                                                                                                                                                                                                                                                                                                             |                                              |                                                 |                                              |  |  |  |  |  |
|                                                                                                                                                 |                                                                                                                                                                                                                                                                                                                                                                                                                                                                                                             |                                              |                                                 |                                              |  |  |  |  |  |
|                                                                                                                                                 |                                                                                                                                                                                                                                                                                                                                                                                                                                                                                                             |                                              | <del></del>                                     |                                              |  |  |  |  |  |
|                                                                                                                                                 |                                                                                                                                                                                                                                                                                                                                                                                                                                                                                                             |                                              | <del></del>                                     |                                              |  |  |  |  |  |
|                                                                                                                                                 |                                                                                                                                                                                                                                                                                                                                                                                                                                                                                                             |                                              | - <del></del>                                   |                                              |  |  |  |  |  |
|                                                                                                                                                 |                                                                                                                                                                                                                                                                                                                                                                                                                                                                                                             |                                              |                                                 |                                              |  |  |  |  |  |
| ☐ A. All roof coverings listed above minstallation OR have a roofing perm                                                                       | eet the FBC with a FE                                                                                                                                                                                                                                                                                                                                                                                                                                                                                       |                                              |                                                 | ent at time of                               |  |  |  |  |  |
| ☐ B. All roof coverings have a Miamiroofing permit application after 9/1/                                                                       |                                                                                                                                                                                                                                                                                                                                                                                                                                                                                                             |                                              |                                                 |                                              |  |  |  |  |  |
| ☐ C. One or more roof coverings do no                                                                                                           | ot meet the requiremen                                                                                                                                                                                                                                                                                                                                                                                                                                                                                      | nts of Answer "A" or "B                      | <b>.</b> ".                                     |                                              |  |  |  |  |  |
| $\Box$ D. No roof coverings meet the requi                                                                                                      | rements of Answer "A                                                                                                                                                                                                                                                                                                                                                                                                                                                                                        | " or "B".                                    |                                                 |                                              |  |  |  |  |  |
| 3. <b>Roof Deck Attachment</b> : What is the we                                                                                                 | eakest form of roof dec                                                                                                                                                                                                                                                                                                                                                                                                                                                                                     | ck attachment?                               |                                                 |                                              |  |  |  |  |  |
| ☐ A. Plywood/Oriented strand board (by staples or 6d nails spaced at 6" shinglesOR- Any system of screw mean uplift less than that required for | A. Plywood/Oriented strand board (OSB) roof sheathing attached to the roof truss/rafter (spaced a maximum of 24" inches o.c.) by staples or 6d nails spaced at 6" along the edge and 12" in the fieldOR- Batten decking supporting wood shakes or wood shinglesOR- Any system of screws, nails, adhesives, other deck fastening system or truss/rafter spacing that has an equivalent mean uplift less than that required for Options B or C below.                                                         |                                              |                                                 |                                              |  |  |  |  |  |
| 24"inches o.c.) by 8d common nails<br>other deck fastening system or truss<br>a maximum of 12 inches in the field                               | B. Plywood/OSB roof sheathing with a minimum thickness of 7/16"inch attached to the roof truss/rafter (spaced a maximum of 24"inches o.c.) by 8d common nails spaced a maximum of 12" inches in the fieldOR- Any system of screws, nails, adhesives, other deck fastening system or truss/rafter spacing that is shown to have an equivalent or greater resistance than 8d nails spaced a maximum of 12 inches in the field or has a mean uplift resistance of at least 103 psf.                            |                                              |                                                 |                                              |  |  |  |  |  |
| 24"inches o.c.) by 8d common nails decking with a minimum of 2 nails                                                                            | C. Plywood/OSB roof sheathing with a minimum thickness of 7/16"inch attached to the roof truss/rafter (spaced a maximum of 24"inches o.c.) by 8d common nails spaced a maximum of 6" inches in the fieldOR- Dimensional lumber/Tongue & Groove decking with a minimum of 2 nails per board (or 1 nail per board if each board is equal to or less than 6 inches in width)OR-Any system of screws, nails, adhesives, other deck fastening system or truss/rafter spacing that is shown to have an equivalent |                                              |                                                 |                                              |  |  |  |  |  |
| Inspectors Initials _M_ Property Address                                                                                                        |                                                                                                                                                                                                                                                                                                                                                                                                                                                                                                             |                                              | -                                               |                                              |  |  |  |  |  |
|                                                                                                                                                 |                                                                                                                                                                                                                                                                                                                                                                                                                                                                                                             |                                              |                                                 |                                              |  |  |  |  |  |

|    |      | or greater resistance than 8d common nails spaced a maximum of 6 inches in the field or has a mean uplift resistance of at least 182 psf.                                                                                                                                                                                                                                                 |
|----|------|-------------------------------------------------------------------------------------------------------------------------------------------------------------------------------------------------------------------------------------------------------------------------------------------------------------------------------------------------------------------------------------------|
|    |      | D. Reinforced Concrete Roof Deck.                                                                                                                                                                                                                                                                                                                                                         |
|    |      | E. Other:                                                                                                                                                                                                                                                                                                                                                                                 |
|    |      | F. Unknown or unidentified.                                                                                                                                                                                                                                                                                                                                                               |
|    |      | G. No attic access.                                                                                                                                                                                                                                                                                                                                                                       |
| 4. |      | <b>to Wall Attachment:</b> What is the <u>WEAKEST</u> roof to wall connection? (Do not include attachment of hip/valley jacks within teet of the inside or outside corner of the roof in determination of WEAKEST type)                                                                                                                                                                   |
|    | Ш    | A. Toe Nails                                                                                                                                                                                                                                                                                                                                                                              |
|    |      | ☐ Truss/rafter anchored to top plate of wall using nails driven at an angle through the truss/rafter and attached to the top plate of the wall, or                                                                                                                                                                                                                                        |
|    |      | ☐ Metal connectors that do not meet the minimal conditions or requirements of B, C, or D                                                                                                                                                                                                                                                                                                  |
|    | Miı  | nimal conditions to qualify for categories B, C, or D. All visible metal connectors are:                                                                                                                                                                                                                                                                                                  |
|    |      | ☐ Secured to truss/rafter with a minimum of three (3) nails, <b>and</b>                                                                                                                                                                                                                                                                                                                   |
|    |      | Attached to the wall top plate of the wall framing, or embedded in the bond beam, with less than a ½" gap from the blocking or truss/rafter <b>and</b> blocked no more than 1.5" of the truss/rafter, <b>and</b> free of visible severe corrosion.                                                                                                                                        |
|    |      | B. Clips                                                                                                                                                                                                                                                                                                                                                                                  |
|    |      | Metal connectors that do not wrap over the top of the truss/rafter, <b>or</b>                                                                                                                                                                                                                                                                                                             |
|    |      | Metal connectors with a minimum of 1 strap that wraps over the top of the truss/rafter and does not meet the nai position requirements of C or D, but is secured with a minimum of 3 nails.                                                                                                                                                                                               |
|    |      | C. Single Wraps  Metal connectors consisting of a single strap that wraps over the top of the truss/rafter and is secured with a minimum of 2 nails on the front side and a minimum of 1 nail on the opposing side.                                                                                                                                                                       |
|    |      | D. Double Wraps                                                                                                                                                                                                                                                                                                                                                                           |
|    |      | Metal Connectors consisting of 2 separate straps that are attached to the wall frame, or embedded in the bond beam, on either side of the truss/rafter where each strap wraps over the top of the truss/rafter and is secured with a minimum of 2 nails on the front side, and a minimum of 1 nail on the opposing side, <b>or</b>                                                        |
|    |      | Metal connectors consisting of a single strap that wraps over the top of the truss/rafter, is secured to the wall on both sides, and is secured to the top plate with a minimum of three nails on each side.                                                                                                                                                                              |
|    |      | E. Structural Anchor bolts structurally connected or reinforced concrete roof.                                                                                                                                                                                                                                                                                                            |
|    |      | F. Other:                                                                                                                                                                                                                                                                                                                                                                                 |
|    |      | G. Unknown or unidentified                                                                                                                                                                                                                                                                                                                                                                |
|    |      | H. No attic access                                                                                                                                                                                                                                                                                                                                                                        |
| 5. |      | of Geometry: What is the roof shape? (Do not consider roofs of porches or carports that are attached only to the fascia or wall of host structure over unenclosed space in the determination of roof perimeter or roof area for roof geometry classification).                                                                                                                            |
|    |      | A. Hip Roof Hip roof with no other roof shapes greater than 10% of the total roof system perimeter.  Total length of non-hip features: feet; Total roof system perimeter: feet                                                                                                                                                                                                            |
|    |      | B. Flat Roof  Roof on a building with 5 or more units where at least 90% of the main roof area has a roof slope of less than 2:12. Roof area with slope less than 2:12 sq ft; Total roof area sq ft                                                                                                                                                                                       |
|    |      | C. Other Roof  Any roof that does not qualify as either (A) or (B) above.                                                                                                                                                                                                                                                                                                                 |
| 6. | Sec  | <ul> <li>A. SWR (also called Sealed Roof Deck) Self-adhering polymer modified-bitumen roofing underlayment applied directly to the sheathing or foam adhesive SWR barrier (not foamed-on insulation) applied as a supplemental means to protect the dwelling from water intrusion in the event of roof covering loss.</li> <li>B. No SWR.</li> <li>C. Unknown or undetermined.</li> </ul> |
| In | spec | ctors Initials Property Address                                                                                                                                                                                                                                                                                                                                                           |
|    | -    | verification form is valid for up to five (5) years provided no material changes have been made to the structure or                                                                                                                                                                                                                                                                       |