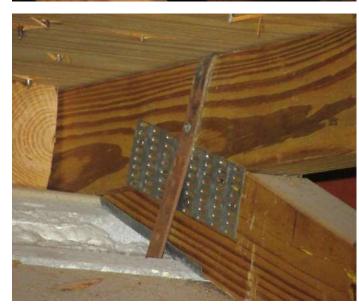

|    |      | or greater resistance than 8d common nails spaced a maximum of 6 inches in the field or has a mean uplift resistance of at least 182 psf.                                                                                                                                                                                                                                                 |
|----|------|-------------------------------------------------------------------------------------------------------------------------------------------------------------------------------------------------------------------------------------------------------------------------------------------------------------------------------------------------------------------------------------------|
|    |      | D. Reinforced Concrete Roof Deck.                                                                                                                                                                                                                                                                                                                                                         |
|    |      | E. Other:                                                                                                                                                                                                                                                                                                                                                                                 |
|    |      | F. Unknown or unidentified.                                                                                                                                                                                                                                                                                                                                                               |
|    |      | G. No attic access.                                                                                                                                                                                                                                                                                                                                                                       |
| 4. |      | <b>to Wall Attachment:</b> What is the <u>WEAKEST</u> roof to wall connection? (Do not include attachment of hip/valley jacks within teet of the inside or outside corner of the roof in determination of WEAKEST type)                                                                                                                                                                   |
|    | Ш    | A. Toe Nails                                                                                                                                                                                                                                                                                                                                                                              |
|    |      | ☐ Truss/rafter anchored to top plate of wall using nails driven at an angle through the truss/rafter and attached to the top plate of the wall, or                                                                                                                                                                                                                                        |
|    |      | ☐ Metal connectors that do not meet the minimal conditions or requirements of B, C, or D                                                                                                                                                                                                                                                                                                  |
|    | Miı  | nimal conditions to qualify for categories B, C, or D. All visible metal connectors are:                                                                                                                                                                                                                                                                                                  |
|    |      | ☐ Secured to truss/rafter with a minimum of three (3) nails, <b>and</b>                                                                                                                                                                                                                                                                                                                   |
|    |      | Attached to the wall top plate of the wall framing, or embedded in the bond beam, with less than a ½" gap from the blocking or truss/rafter <b>and</b> blocked no more than 1.5" of the truss/rafter, <b>and</b> free of visible severe corrosion.                                                                                                                                        |
|    |      | B. Clips                                                                                                                                                                                                                                                                                                                                                                                  |
|    |      | Metal connectors that do not wrap over the top of the truss/rafter, <b>or</b>                                                                                                                                                                                                                                                                                                             |
|    |      | Metal connectors with a minimum of 1 strap that wraps over the top of the truss/rafter and does not meet the nai position requirements of C or D, but is secured with a minimum of 3 nails.                                                                                                                                                                                               |
|    |      | C. Single Wraps  Metal connectors consisting of a single strap that wraps over the top of the truss/rafter and is secured with a minimum of 2 nails on the front side and a minimum of 1 nail on the opposing side.                                                                                                                                                                       |
|    |      | D. Double Wraps                                                                                                                                                                                                                                                                                                                                                                           |
|    |      | Metal Connectors consisting of 2 separate straps that are attached to the wall frame, or embedded in the bond beam, on either side of the truss/rafter where each strap wraps over the top of the truss/rafter and is secured with a minimum of 2 nails on the front side, and a minimum of 1 nail on the opposing side, <b>or</b>                                                        |
|    |      | Metal connectors consisting of a single strap that wraps over the top of the truss/rafter, is secured to the wall on both sides, and is secured to the top plate with a minimum of three nails on each side.                                                                                                                                                                              |
|    |      | E. Structural Anchor bolts structurally connected or reinforced concrete roof.                                                                                                                                                                                                                                                                                                            |
|    |      | F. Other:                                                                                                                                                                                                                                                                                                                                                                                 |
|    |      | G. Unknown or unidentified                                                                                                                                                                                                                                                                                                                                                                |
|    |      | H. No attic access                                                                                                                                                                                                                                                                                                                                                                        |
| 5. |      | of Geometry: What is the roof shape? (Do not consider roofs of porches or carports that are attached only to the fascia or wall of host structure over unenclosed space in the determination of roof perimeter or roof area for roof geometry classification).                                                                                                                            |
|    |      | A. Hip Roof Hip roof with no other roof shapes greater than 10% of the total roof system perimeter.  Total length of non-hip features: feet; Total roof system perimeter: feet                                                                                                                                                                                                            |
|    |      | B. Flat Roof  Roof on a building with 5 or more units where at least 90% of the main roof area has a roof slope of less than 2:12. Roof area with slope less than 2:12 sq ft; Total roof area sq ft                                                                                                                                                                                       |
|    |      | C. Other Roof  Any roof that does not qualify as either (A) or (B) above.                                                                                                                                                                                                                                                                                                                 |
| 6. | Sec  | <ul> <li>A. SWR (also called Sealed Roof Deck) Self-adhering polymer modified-bitumen roofing underlayment applied directly to the sheathing or foam adhesive SWR barrier (not foamed-on insulation) applied as a supplemental means to protect the dwelling from water intrusion in the event of roof covering loss.</li> <li>B. No SWR.</li> <li>C. Unknown or undetermined.</li> </ul> |
| In | spec | ctors Initials Property Address                                                                                                                                                                                                                                                                                                                                                           |
|    | -    | verification form is valid for up to five (5) years provided no material changes have been made to the structure or                                                                                                                                                                                                                                                                       |