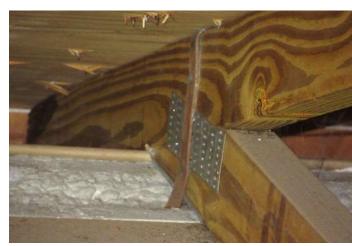

|    |      | or greater resistance than 8d common nails spaced a maximum of 6 inches in the field or has a mean uplift resistance of at least 182 psf.                                                                                                                                                                                                                                                 |
|----|------|-------------------------------------------------------------------------------------------------------------------------------------------------------------------------------------------------------------------------------------------------------------------------------------------------------------------------------------------------------------------------------------------|
|    |      | D. Reinforced Concrete Roof Deck.                                                                                                                                                                                                                                                                                                                                                         |
|    |      | E. Other:                                                                                                                                                                                                                                                                                                                                                                                 |
|    |      | F. Unknown or unidentified.                                                                                                                                                                                                                                                                                                                                                               |
|    |      | G. No attic access.                                                                                                                                                                                                                                                                                                                                                                       |
| 4. |      | <b>to Wall Attachment:</b> What is the <u>WEAKEST</u> roof to wall connection? (Do not include attachment of hip/valley jacks within teet of the inside or outside corner of the roof in determination of WEAKEST type)                                                                                                                                                                   |
|    | Ш    | A. Toe Nails                                                                                                                                                                                                                                                                                                                                                                              |
|    |      | ☐ Truss/rafter anchored to top plate of wall using nails driven at an angle through the truss/rafter and attached to the top plate of the wall, or                                                                                                                                                                                                                                        |
|    |      | ☐ Metal connectors that do not meet the minimal conditions or requirements of B, C, or D                                                                                                                                                                                                                                                                                                  |
|    | Miı  | nimal conditions to qualify for categories B, C, or D. All visible metal connectors are:                                                                                                                                                                                                                                                                                                  |
|    |      | ☐ Secured to truss/rafter with a minimum of three (3) nails, <b>and</b>                                                                                                                                                                                                                                                                                                                   |
|    |      | Attached to the wall top plate of the wall framing, or embedded in the bond beam, with less than a ½" gap from the blocking or truss/rafter <b>and</b> blocked no more than 1.5" of the truss/rafter, <b>and</b> free of visible severe corrosion.                                                                                                                                        |
|    |      | B. Clips                                                                                                                                                                                                                                                                                                                                                                                  |
|    |      | Metal connectors that do not wrap over the top of the truss/rafter, <b>or</b>                                                                                                                                                                                                                                                                                                             |
|    |      | Metal connectors with a minimum of 1 strap that wraps over the top of the truss/rafter and does not meet the nai position requirements of C or D, but is secured with a minimum of 3 nails.                                                                                                                                                                                               |
|    |      | C. Single Wraps  Metal connectors consisting of a single strap that wraps over the top of the truss/rafter and is secured with a minimum of 2 nails on the front side and a minimum of 1 nail on the opposing side.                                                                                                                                                                       |
|    |      | D. Double Wraps                                                                                                                                                                                                                                                                                                                                                                           |
|    |      | Metal Connectors consisting of 2 separate straps that are attached to the wall frame, or embedded in the bond beam, on either side of the truss/rafter where each strap wraps over the top of the truss/rafter and is secured with a minimum of 2 nails on the front side, and a minimum of 1 nail on the opposing side, <b>or</b>                                                        |
|    |      | Metal connectors consisting of a single strap that wraps over the top of the truss/rafter, is secured to the wall on both sides, and is secured to the top plate with a minimum of three nails on each side.                                                                                                                                                                              |
|    |      | E. Structural Anchor bolts structurally connected or reinforced concrete roof.                                                                                                                                                                                                                                                                                                            |
|    |      | F. Other:                                                                                                                                                                                                                                                                                                                                                                                 |
|    |      | G. Unknown or unidentified                                                                                                                                                                                                                                                                                                                                                                |
|    |      | H. No attic access                                                                                                                                                                                                                                                                                                                                                                        |
| 5. |      | of Geometry: What is the roof shape? (Do not consider roofs of porches or carports that are attached only to the fascia or wall of host structure over unenclosed space in the determination of roof perimeter or roof area for roof geometry classification).                                                                                                                            |
|    |      | A. Hip Roof Hip roof with no other roof shapes greater than 10% of the total roof system perimeter.  Total length of non-hip features: feet; Total roof system perimeter: feet                                                                                                                                                                                                            |
|    |      | B. Flat Roof  Roof on a building with 5 or more units where at least 90% of the main roof area has a roof slope of less than 2:12. Roof area with slope less than 2:12 sq ft; Total roof area sq ft                                                                                                                                                                                       |
|    |      | C. Other Roof  Any roof that does not qualify as either (A) or (B) above.                                                                                                                                                                                                                                                                                                                 |
| 6. | Sec  | <ul> <li>A. SWR (also called Sealed Roof Deck) Self-adhering polymer modified-bitumen roofing underlayment applied directly to the sheathing or foam adhesive SWR barrier (not foamed-on insulation) applied as a supplemental means to protect the dwelling from water intrusion in the event of roof covering loss.</li> <li>B. No SWR.</li> <li>C. Unknown or undetermined.</li> </ul> |
| In | spec | ctors Initials Property Address                                                                                                                                                                                                                                                                                                                                                           |
|    | -    | verification form is valid for up to five (5) years provided no material changes have been made to the structure or                                                                                                                                                                                                                                                                       |