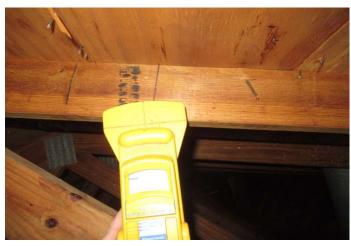

| Maintain a copy of the                                                                                                                          | is form and any do                                                                                                                                                                                                                                                                                                                                                                                                                                                                                          | ocumentation provid                          | ied with the insuranc                           | e policy                                     |  |  |  |  |  |
|-------------------------------------------------------------------------------------------------------------------------------------------------|-------------------------------------------------------------------------------------------------------------------------------------------------------------------------------------------------------------------------------------------------------------------------------------------------------------------------------------------------------------------------------------------------------------------------------------------------------------------------------------------------------------|----------------------------------------------|-------------------------------------------------|----------------------------------------------|--|--|--|--|--|
| Inspection Date:                                                                                                                                |                                                                                                                                                                                                                                                                                                                                                                                                                                                                                                             |                                              |                                                 |                                              |  |  |  |  |  |
| Owner Information                                                                                                                               |                                                                                                                                                                                                                                                                                                                                                                                                                                                                                                             |                                              | C                                               |                                              |  |  |  |  |  |
| Owner Name:                                                                                                                                     |                                                                                                                                                                                                                                                                                                                                                                                                                                                                                                             |                                              | Contact Person:                                 |                                              |  |  |  |  |  |
| Address:                                                                                                                                        | m.                                                                                                                                                                                                                                                                                                                                                                                                                                                                                                          |                                              | Home Phone:                                     |                                              |  |  |  |  |  |
| City:                                                                                                                                           | Zip:                                                                                                                                                                                                                                                                                                                                                                                                                                                                                                        |                                              | Work Phone:                                     |                                              |  |  |  |  |  |
| County:                                                                                                                                         |                                                                                                                                                                                                                                                                                                                                                                                                                                                                                                             |                                              | Cell Phone:                                     |                                              |  |  |  |  |  |
| Insurance Company:                                                                                                                              | T #                                                                                                                                                                                                                                                                                                                                                                                                                                                                                                         |                                              | Policy #:                                       |                                              |  |  |  |  |  |
| Year of Home:                                                                                                                                   | # of Stories:                                                                                                                                                                                                                                                                                                                                                                                                                                                                                               |                                              | Email:                                          |                                              |  |  |  |  |  |
| NOTE: Any documentation used in valid accompany this form. At least one photosthough 7. The insurer may ask additional                          | graph must accompa                                                                                                                                                                                                                                                                                                                                                                                                                                                                                          | ny this form to validat                      | e each attribute marked                         | l in questions 3                             |  |  |  |  |  |
| 1. <u>Building Code</u> : Was the structure built the HVHZ (Miami-Dade or Broward co                                                            | unties), South Florida                                                                                                                                                                                                                                                                                                                                                                                                                                                                                      | Building Code (SFBC-9                        | 94)?                                            |                                              |  |  |  |  |  |
| ☐ A. Built in compliance with the FBC a date after 3/1/2002: Building Perm                                                                      | nit Application Date (M                                                                                                                                                                                                                                                                                                                                                                                                                                                                                     | M/DD/YYYY)///                                |                                                 |                                              |  |  |  |  |  |
| ☐ B. For the HVHZ Only: Built in comprovide a permit application with a comprovide a permit application with a comprovide a permit application. | npliance with the SFB<br>date after 9/1/1994: Bu                                                                                                                                                                                                                                                                                                                                                                                                                                                            | C-94: Year Built<br>iilding Permit Applicati | For homes built in 19 on Date (MM/DD/YYYY)/_    | 94, 1995, and 1996<br>/                      |  |  |  |  |  |
| $\square$ C. Unknown or does not meet the re                                                                                                    | quirements of Answer                                                                                                                                                                                                                                                                                                                                                                                                                                                                                        | "A" or "B"                                   |                                                 |                                              |  |  |  |  |  |
| <ol> <li>Roof Covering: Select all roof covering<br/>OR Year of Original Installation/Replace<br/>covering identified.</li> </ol>               |                                                                                                                                                                                                                                                                                                                                                                                                                                                                                                             |                                              |                                                 |                                              |  |  |  |  |  |
|                                                                                                                                                 | Application<br>Date                                                                                                                                                                                                                                                                                                                                                                                                                                                                                         | FBC or MDC<br>Product Approval #             | Year of Original Installation or<br>Replacement | No Information<br>Provided for<br>Compliance |  |  |  |  |  |
| 1. Asphalt/Fiberglass Shingle                                                                                                                   |                                                                                                                                                                                                                                                                                                                                                                                                                                                                                                             |                                              |                                                 |                                              |  |  |  |  |  |
|                                                                                                                                                 |                                                                                                                                                                                                                                                                                                                                                                                                                                                                                                             |                                              |                                                 |                                              |  |  |  |  |  |
|                                                                                                                                                 |                                                                                                                                                                                                                                                                                                                                                                                                                                                                                                             |                                              | <del></del>                                     |                                              |  |  |  |  |  |
|                                                                                                                                                 |                                                                                                                                                                                                                                                                                                                                                                                                                                                                                                             |                                              | <del></del>                                     |                                              |  |  |  |  |  |
|                                                                                                                                                 |                                                                                                                                                                                                                                                                                                                                                                                                                                                                                                             |                                              | - <del></del>                                   |                                              |  |  |  |  |  |
|                                                                                                                                                 |                                                                                                                                                                                                                                                                                                                                                                                                                                                                                                             |                                              |                                                 |                                              |  |  |  |  |  |
| ☐ A. All roof coverings listed above minstallation OR have a roofing perm                                                                       | eet the FBC with a FE                                                                                                                                                                                                                                                                                                                                                                                                                                                                                       |                                              |                                                 | ent at time of                               |  |  |  |  |  |
| ☐ B. All roof coverings have a Miamiroofing permit application after 9/1/                                                                       |                                                                                                                                                                                                                                                                                                                                                                                                                                                                                                             |                                              |                                                 |                                              |  |  |  |  |  |
| ☐ C. One or more roof coverings do no                                                                                                           | ot meet the requiremen                                                                                                                                                                                                                                                                                                                                                                                                                                                                                      | nts of Answer "A" or "B                      | <b>.</b> ".                                     |                                              |  |  |  |  |  |
| $\Box$ D. No roof coverings meet the requi                                                                                                      | rements of Answer "A                                                                                                                                                                                                                                                                                                                                                                                                                                                                                        | " or "B".                                    |                                                 |                                              |  |  |  |  |  |
| 3. <b>Roof Deck Attachment</b> : What is the we                                                                                                 | eakest form of roof dec                                                                                                                                                                                                                                                                                                                                                                                                                                                                                     | ck attachment?                               |                                                 |                                              |  |  |  |  |  |
| ☐ A. Plywood/Oriented strand board (by staples or 6d nails spaced at 6" shinglesOR- Any system of screw mean uplift less than that required for | A. Plywood/Oriented strand board (OSB) roof sheathing attached to the roof truss/rafter (spaced a maximum of 24" inches o.c.) by staples or 6d nails spaced at 6" along the edge and 12" in the fieldOR- Batten decking supporting wood shakes or wood shinglesOR- Any system of screws, nails, adhesives, other deck fastening system or truss/rafter spacing that has an equivalent mean uplift less than that required for Options B or C below.                                                         |                                              |                                                 |                                              |  |  |  |  |  |
| 24"inches o.c.) by 8d common nails<br>other deck fastening system or truss<br>a maximum of 12 inches in the field                               | B. Plywood/OSB roof sheathing with a minimum thickness of 7/16"inch attached to the roof truss/rafter (spaced a maximum of 24"inches o.c.) by 8d common nails spaced a maximum of 12" inches in the fieldOR- Any system of screws, nails, adhesives, other deck fastening system or truss/rafter spacing that is shown to have an equivalent or greater resistance than 8d nails spaced a maximum of 12 inches in the field or has a mean uplift resistance of at least 103 psf.                            |                                              |                                                 |                                              |  |  |  |  |  |
| 24"inches o.c.) by 8d common nails decking with a minimum of 2 nails                                                                            | C. Plywood/OSB roof sheathing with a minimum thickness of 7/16"inch attached to the roof truss/rafter (spaced a maximum of 24"inches o.c.) by 8d common nails spaced a maximum of 6" inches in the fieldOR- Dimensional lumber/Tongue & Groove decking with a minimum of 2 nails per board (or 1 nail per board if each board is equal to or less than 6 inches in width)OR-Any system of screws, nails, adhesives, other deck fastening system or truss/rafter spacing that is shown to have an equivalent |                                              |                                                 |                                              |  |  |  |  |  |
| Inspectors Initials _M_ Property Address                                                                                                        |                                                                                                                                                                                                                                                                                                                                                                                                                                                                                                             |                                              | -                                               |                                              |  |  |  |  |  |
|                                                                                                                                                 |                                                                                                                                                                                                                                                                                                                                                                                                                                                                                                             |                                              |                                                 |                                              |  |  |  |  |  |

|    |      | or greater resistance than 8d common nails spaced a maximum of 6 inches in the field or has a mean uplift resistance of at least 182 psf.                                                                                                                                                                                                                                                 |
|----|------|-------------------------------------------------------------------------------------------------------------------------------------------------------------------------------------------------------------------------------------------------------------------------------------------------------------------------------------------------------------------------------------------|
|    |      | D. Reinforced Concrete Roof Deck.                                                                                                                                                                                                                                                                                                                                                         |
|    |      | E. Other:                                                                                                                                                                                                                                                                                                                                                                                 |
|    |      | F. Unknown or unidentified.                                                                                                                                                                                                                                                                                                                                                               |
|    |      | G. No attic access.                                                                                                                                                                                                                                                                                                                                                                       |
| 4. |      | <b>to Wall Attachment:</b> What is the <u>WEAKEST</u> roof to wall connection? (Do not include attachment of hip/valley jacks within teet of the inside or outside corner of the roof in determination of WEAKEST type)                                                                                                                                                                   |
|    | Ш    | A. Toe Nails                                                                                                                                                                                                                                                                                                                                                                              |
|    |      | ☐ Truss/rafter anchored to top plate of wall using nails driven at an angle through the truss/rafter and attached to the top plate of the wall, or                                                                                                                                                                                                                                        |
|    |      | ☐ Metal connectors that do not meet the minimal conditions or requirements of B, C, or D                                                                                                                                                                                                                                                                                                  |
|    | Miı  | nimal conditions to qualify for categories B, C, or D. All visible metal connectors are:                                                                                                                                                                                                                                                                                                  |
|    |      | ☐ Secured to truss/rafter with a minimum of three (3) nails, <b>and</b>                                                                                                                                                                                                                                                                                                                   |
|    |      | Attached to the wall top plate of the wall framing, or embedded in the bond beam, with less than a ½" gap from the blocking or truss/rafter <b>and</b> blocked no more than 1.5" of the truss/rafter, <b>and</b> free of visible severe corrosion.                                                                                                                                        |
|    |      | B. Clips                                                                                                                                                                                                                                                                                                                                                                                  |
|    |      | Metal connectors that do not wrap over the top of the truss/rafter, <b>or</b>                                                                                                                                                                                                                                                                                                             |
|    |      | Metal connectors with a minimum of 1 strap that wraps over the top of the truss/rafter and does not meet the nai position requirements of C or D, but is secured with a minimum of 3 nails.                                                                                                                                                                                               |
|    |      | C. Single Wraps  Metal connectors consisting of a single strap that wraps over the top of the truss/rafter and is secured with a minimum of 2 nails on the front side and a minimum of 1 nail on the opposing side.                                                                                                                                                                       |
|    |      | D. Double Wraps                                                                                                                                                                                                                                                                                                                                                                           |
|    |      | Metal Connectors consisting of 2 separate straps that are attached to the wall frame, or embedded in the bond beam, on either side of the truss/rafter where each strap wraps over the top of the truss/rafter and is secured with a minimum of 2 nails on the front side, and a minimum of 1 nail on the opposing side, <b>or</b>                                                        |
|    |      | Metal connectors consisting of a single strap that wraps over the top of the truss/rafter, is secured to the wall on both sides, and is secured to the top plate with a minimum of three nails on each side.                                                                                                                                                                              |
|    |      | E. Structural Anchor bolts structurally connected or reinforced concrete roof.                                                                                                                                                                                                                                                                                                            |
|    |      | F. Other:                                                                                                                                                                                                                                                                                                                                                                                 |
|    |      | G. Unknown or unidentified                                                                                                                                                                                                                                                                                                                                                                |
|    |      | H. No attic access                                                                                                                                                                                                                                                                                                                                                                        |
| 5. |      | of Geometry: What is the roof shape? (Do not consider roofs of porches or carports that are attached only to the fascia or wall of host structure over unenclosed space in the determination of roof perimeter or roof area for roof geometry classification).                                                                                                                            |
|    |      | A. Hip Roof Hip roof with no other roof shapes greater than 10% of the total roof system perimeter.  Total length of non-hip features: feet; Total roof system perimeter: feet                                                                                                                                                                                                            |
|    |      | B. Flat Roof  Roof on a building with 5 or more units where at least 90% of the main roof area has a roof slope of less than 2:12. Roof area with slope less than 2:12 sq ft; Total roof area sq ft                                                                                                                                                                                       |
|    |      | C. Other Roof  Any roof that does not qualify as either (A) or (B) above.                                                                                                                                                                                                                                                                                                                 |
| 6. | Sec  | <ul> <li>A. SWR (also called Sealed Roof Deck) Self-adhering polymer modified-bitumen roofing underlayment applied directly to the sheathing or foam adhesive SWR barrier (not foamed-on insulation) applied as a supplemental means to protect the dwelling from water intrusion in the event of roof covering loss.</li> <li>B. No SWR.</li> <li>C. Unknown or undetermined.</li> </ul> |
| In | spec | ctors Initials Property Address                                                                                                                                                                                                                                                                                                                                                           |
|    | -    | verification form is valid for up to five (5) years provided no material changes have been made to the structure or                                                                                                                                                                                                                                                                       |